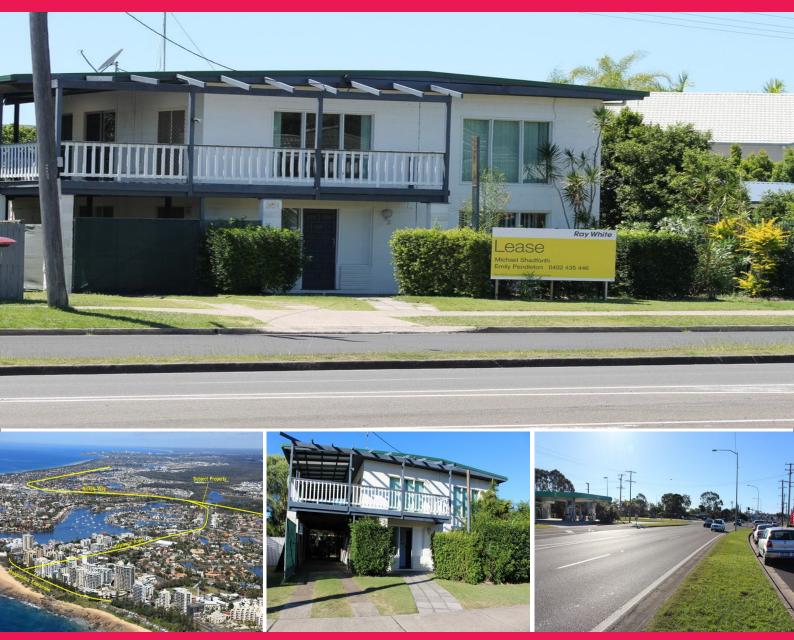

## Ray White.

201 Brisbane Road, Mooloolaba QLD 4557

## Ideally Located Home/Office in High Profile Location on Brisbane Road

- Two Storey Building area of approx. 400m2 on 508m2 parcel of land
- High Profile Brisbane Road Location
- Area allows for Home/Office
- On street car parking with undercover onsite parking
- Storage facilities available
- High exposure to Brisbane Road, directly across from the BP Service Station with excellent signage potential
- Close to regional and local amenities

Offices

FOR LEASE

400sqm

Ray White.

**Emily Pendleton** 

0402435446

emily.pendleton@raywhite.com

**Michael Shadforth** 