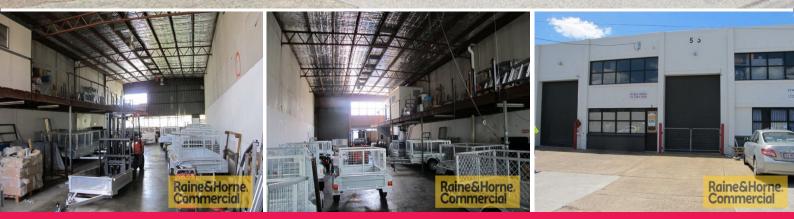

## 2/55 Railway Parade, Rocklea QLD 4106

## **Great Shed... Easy Access**

- \* 300sqm shed with good height
- \* Plus 100sqm load bearing mezzanine
- \* Insulated roof plus good ventilation
- \* Ability to drop a 20ft container on site
- \* 3 phase power to the unit
- \* Landlord will build an office for a long lease
- \* Available now
- \* This property was not effected by the 2011 floods
- \* Please phone exclusive agents Raine and Horne Commercial to inspect