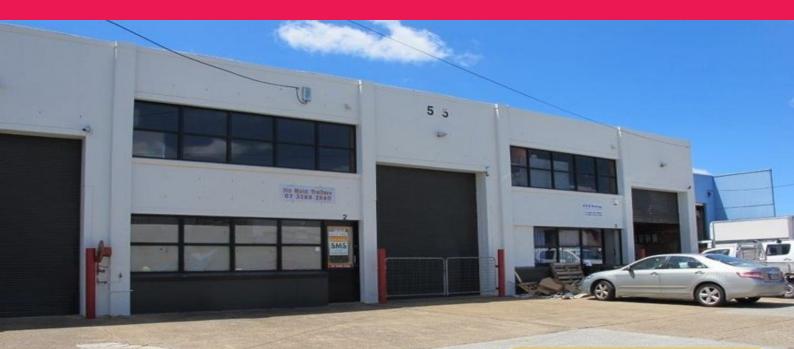

## 2/55 Railway Parade, Rocklea QLD 4106

## **Great Shed... Easy Access**

- \* 300sqm shed with good height
- \* Plus 100sqm load bearing mezzanine
- \* Insulated roof plus good ventilation
- \* Ability to drop a 20ft container on site
- \* 3 phase power to the unit
- \* Landlord will build an office for a long lease
- \* Available now
- \* This property was not effected by the 2011 floods
- \* Please phone exclusive agents Raine and Horne Commercial to inspect