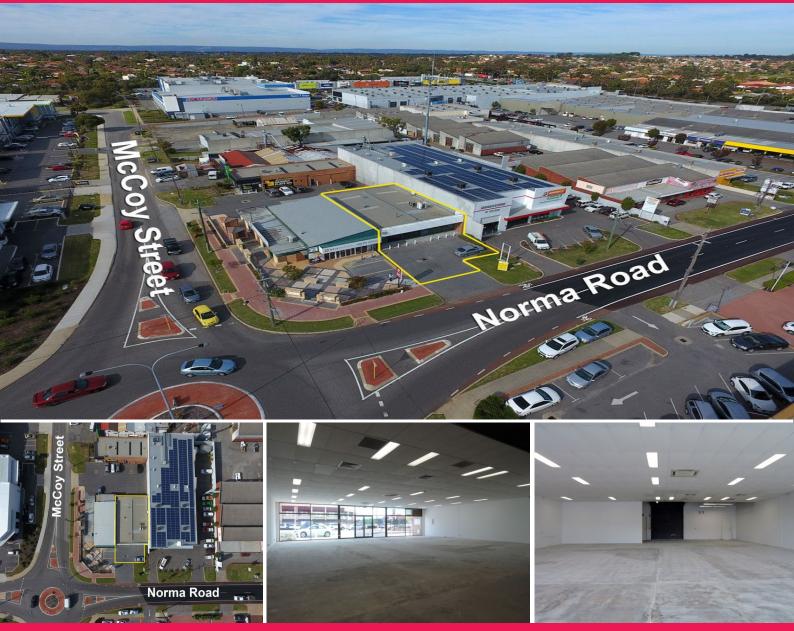

3/98 Norma Rd, Myaree WA 6154

## **Great Value - Norma Road Showroom**

Ray White Commercial (WA) proudly presents this well located 288 sqm showroom along Norma Road in Myaree. The property has great exposure and is ready for your business to occupy it. The property is part of a 3-unit strata at the corner of Norma Road and McCoy Street and there are shared car bays at the front of the showroom along Norma Road, and car bays at the rear as well.

- Has male and female toilet amenities
- Security Alarm System
- Rear Roller Door
- Pylon sign along Norma Road

ENRIQUE REYES | 0421 888 688 | enrique.reyes@raywhite.com

Showrooms/bulky Goods FOR LEASE

288sqm