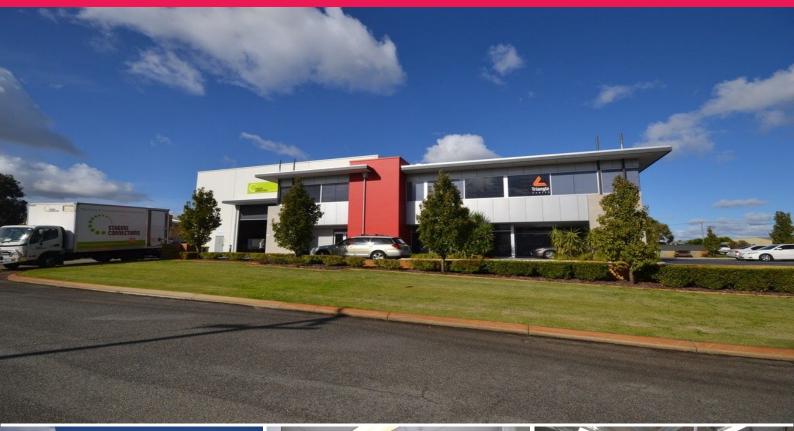

## **Corporate Profile Office/Warehouse Facility For Lease in Belmont**

Ray White Commercial (WA) is pleased to present for lease this high standard 596sqm office warehouse facility in Belmont. Features include;

- 165sqm office featuring air conditioning, electric roller shutters, alarm system and data cabling throughout

- Reception desk at entrance, 3 separate offices, boardroom, open plan area, spacious kitchen plus male and female amenities (one with shower)

- 7-8metre clear span warehouse with electric roller door entry
- Bonus approx 80sqm mezzanine for storage
- 6 allocated parking bays

- Adjoining 592sqm building is also available which will create a combined total of 417sqm office and 811sqm of warehouse with 18 car bays

Industrial FOR LEASE

596sqm