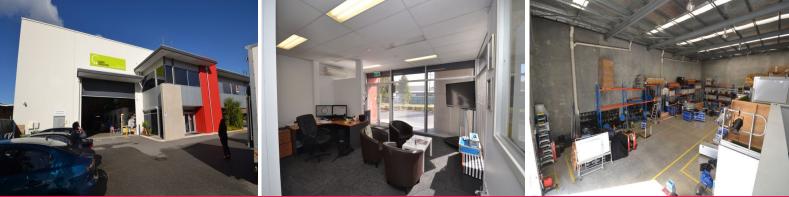

- 165sqm office featuring air conditioning, electric roller shutters, alarm system and data cabling throughout

- Reception desk at entrance, 3 separate offices, boardroom, open plan area, spacious kitchen plus male and female amenities (one with shower)

- 7-8metre clear span warehouse with electric roller door entry
- Bonus approx 80sqm mezzanine for storage
- 6 allocated parking bays

- Adjoining 592sqm building is also available which will create a combined total of 417sqm office and 811sqm of warehouse with 18 car bays