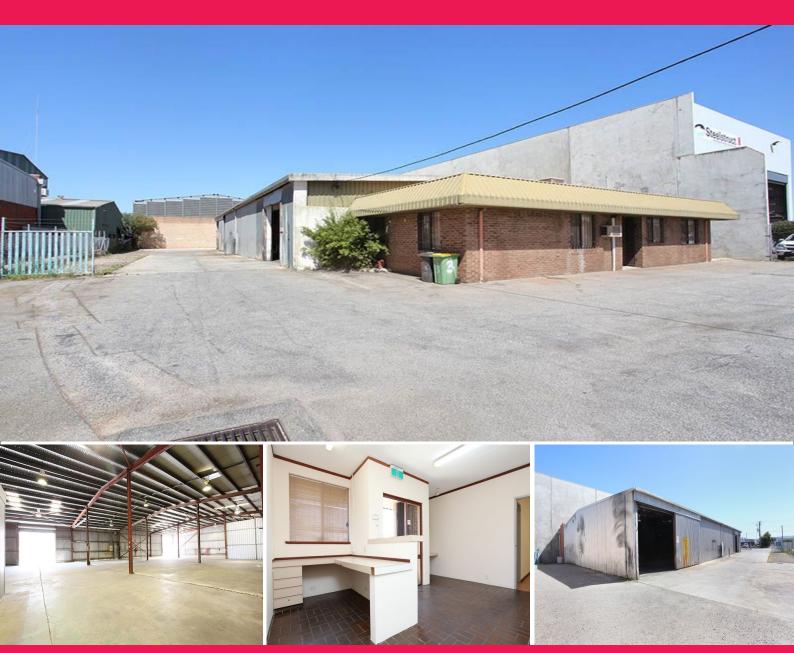

## MADDINGTON OFFICE/FACTORY

Commercial Industrial Property Group (CIPG) and Chad Parham offers for lease this office and factory located in Maddington.

Maddington Industrial area is approximately 20 kilometres South East of the Perth CBD. Development in Maddington comprises mainly industrial businesses with a mixture of users. Access to Maddington Industrial area is by way of Tonkin Highway, Albany Highway and Kelvin Road.

For more information or to arrange an inspection please contact:

Commercial Industrial Property Group (CIPG) Chad Parham 0412 196 600 Industrial FOR LEASE Rental Upon Application 757sqm