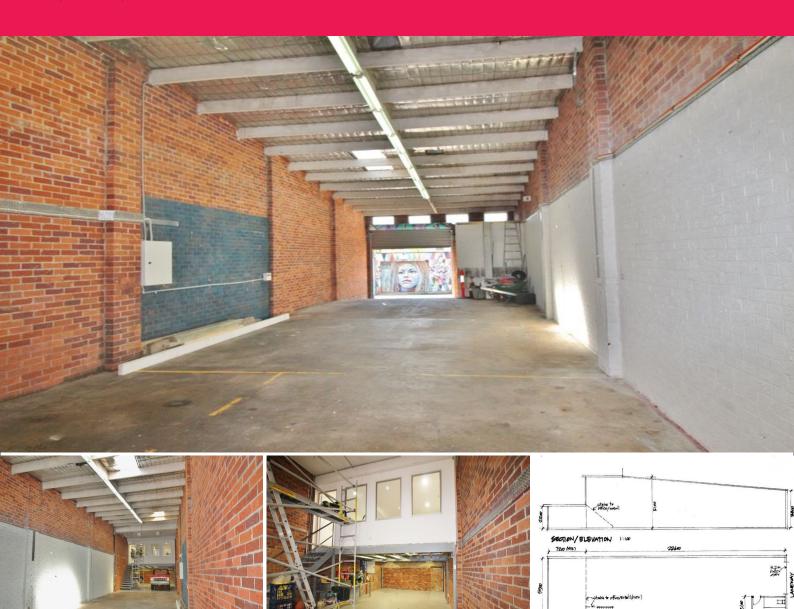

## INDUSTRIAL WAREHOUSE SPACE

This phenomenal high ceiling Industrial/warehouse located in St Peters and situated amongst other industrial warehouses such as little marionette coffee roasters. With only short walking distance to St Peters railway station. 71sqm of retail frontage facing May Street with bifold doors flowing into 176sqm of open air warehouse. High ceilings with great natural light produced from the installed skylights. Rear lane access with Automatic sliding roller door with loading dock access.

- 71sqm retail frontage with polished concrete floor.
- 176sqm of High ceiling warehouse space.
- Close to St Peters railways station.
- Rear lane access, with automatic roller door.

Industrial FOR LEASE