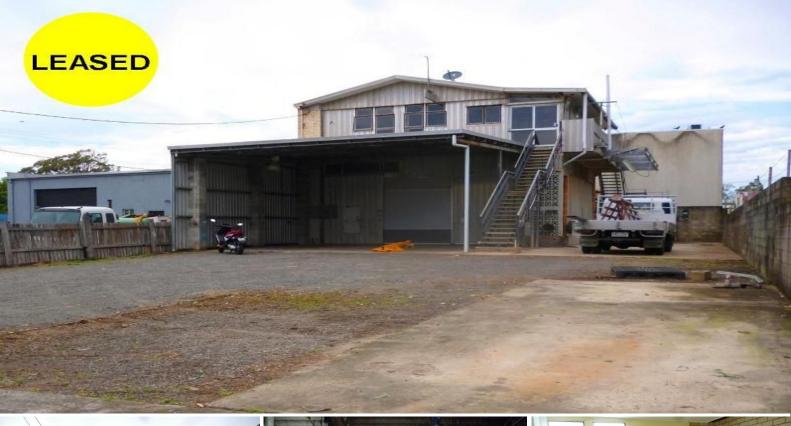

## Industrial Shed, Caretaker's Residence and Secure Yard - Moffat Beach

Live onsite in a caretaker's residence while operating your business from a 160m2 industrial shed with attached undercover 80m2 awning.

FOR LEASE

A secure 300m2 front yard area and a side 144 m2 hardstand area opens up multiple business use options.

Located in the Moffat Beach Business Park in close proximity to the surrounding beaches and the Caloundra CBD.

- Shed area 160 m2 approx

- Land area: 678 m2 ap

Industrial

160sqm