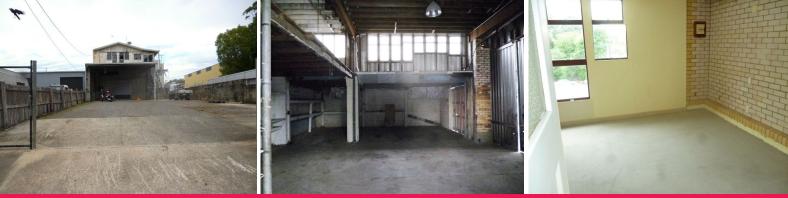

## Industrial Shed, Caretaker's Residence and Secure Yard - Moffat Beach

Live onsite in a caretaker's residence while operating your business from a 160m2 industrial shed with attached undercover 80m2 awning.

FOR LEASE

A secure 300m2 front yard area and a side 144 m2 hardstand area opens up multiple business use options.

Located in the Moffat Beach Business Park in close proximity to the surrounding beaches and the Caloundra CBD.

- Shed area 160 m2 approx

- Land area: 678 m2 ap

Industrial

160sqm