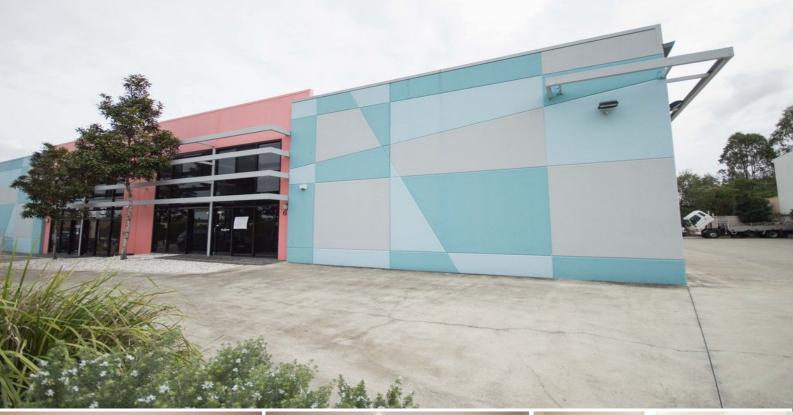

## Modern A-Grade Office Warehouse

- \* 171m2\* total floor area includes 32m2\* mezzanine office
- \* Additional storage mezzanine
- \* Zoned low impact industry
- $^{\ast}$  No expense spared modern functional work environment
- \* Modern Architectural Presentation
- \* Ample on site parking

 $^{\ast}$  In the booming area of Upper Coomera with easy access to the M1 Motorway and facilities

Get The Ray White \_Know How by contacting exclusive agents Ryan Macgregor or Steve Macgregor for more details - click on the link above.