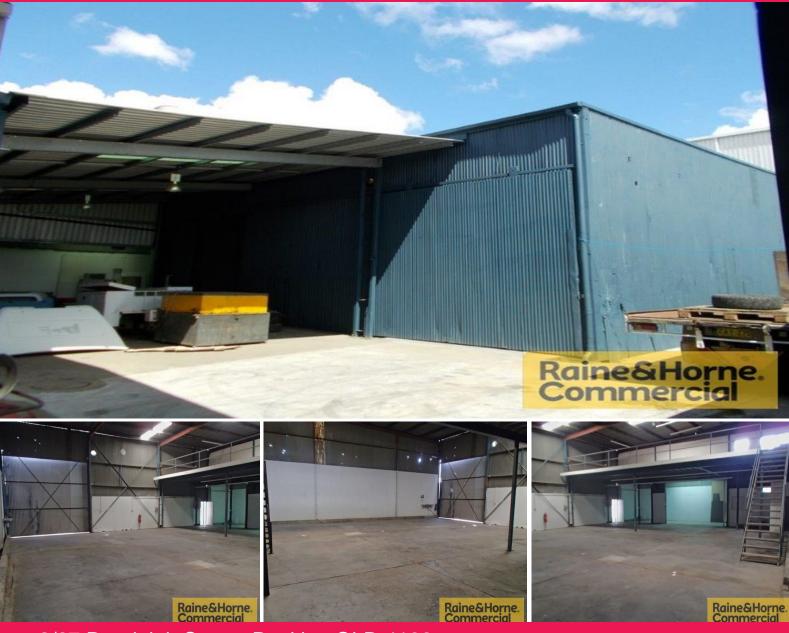

## 2/67 Randolph Street, Rocklea QLD 4106

## Cheap Rocklea Storage ?? Only Metres to the Ipswich Motorway

- \* 285sqm of clearspan warehouse/storage space
- \* Access via a 5.2m wide container height sliding door
- \* Ability to access another 3.4m wide roller door
- \* Up to 7.3m internal height with ample 3 phase power
- \* Covered awning allows for all weather loading/unloading
- \* General Industry C Zoning allows for a variety of users
- \* 87sqm mezzanine for light storage (Not included in rental)
- \* Only 300m from the Ipswich Motorway on ramp
- \* Close proximity to major arterial routes
- \* This is an option not to be missed!