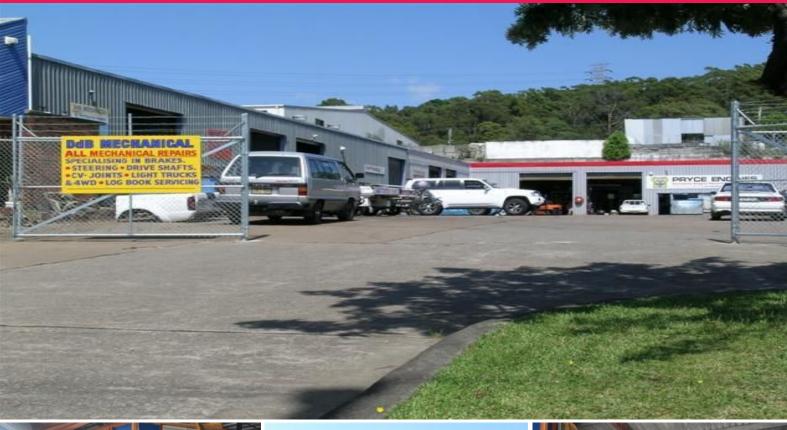

## **Little Shed - Loads of Power**

Building Area: 155m2 (approx)

This little unit to the naked eye looks a bit rough and ready but in reality it is a functional - well powered industrial

workhorse. With:

Male/Female amenities and shower Secure car park 3-Phase power on all walls Large roller door Shop front entry

This is basic but at 295/week + OGs + GST & the fact that the power supply is run all around the workshop makes

Industrial

FOR LEASE

155sqm