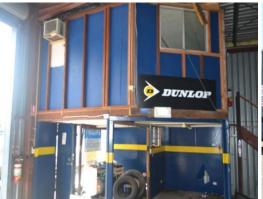

Male/Female amenities and shower Secure car park 3-Phase power on all walls Large roller door Shop front entry

This is basic but at 295/week + OGs + GST & the fact that the power supply is run all around the workshop makes