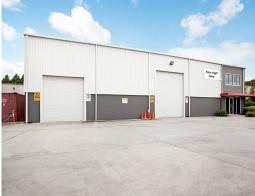

## **AWESOME LOCATION & GREAT FACILITY AWAITS!**

Warehouse / Hardstand / Office facility in the right mix.

- \* Colourbond & concrete dado construction
- \* 3 roller doors
- \* Clear span warehouse
- \* 2 levels of air conditioned offices & reception
- \* 15 car spaces on-site
- \* Approx 2,500m2 hardstand
- \* Plenty of 3-phase power available
- \* Security system
- \* Fully fenced yard with TWO gates for easy truck movements / access
- \* Warehouse approx. 24m x 19.5m