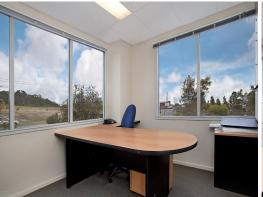

## **AWESOME LOCATION & GREAT FACILITY AWAITS!**

Warehouse / Hardstand / Office facility in the right mix.

- \* Colourbond & concrete dado construction
- \* 3 roller doors
- \* Clear span warehouse
- \* 2 levels of air conditioned offices & reception
- \* 15 car spaces on-site
- \* Approx 2,500m2 hardstand
- \* Plenty of 3-phase power available
- \* Security system
- \* Fully fenced yard with TWO gates for easy truck movements / access
- \* Warehouse approx. 24m x 19.5m