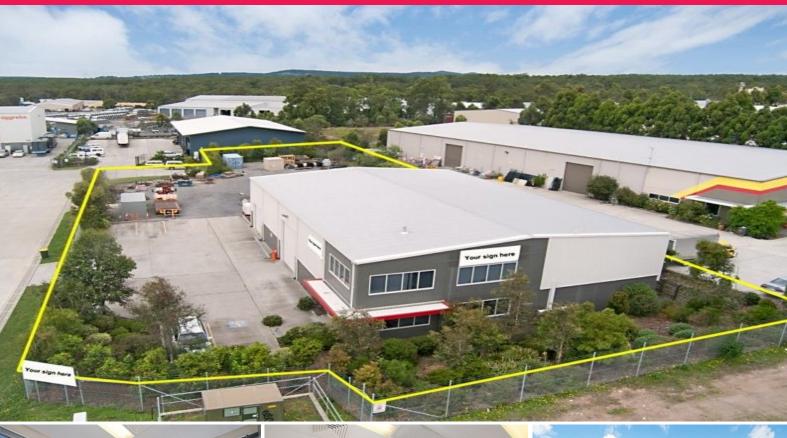

## **AWESOME LOCATION & GREAT FACILITY AWAITS!**

Warehouse / Hardstand / Office facility in the right mix.

- \* Colourbond & concrete dado construction
- \* 3 roller doors
- \* Clear span warehouse
- \* 2 levels of air conditioned offices & reception
- \* 15 car spaces on-site
- \* Approx 2,500m2 hardstand
- \* Plenty of 3-phase power available
- \* Security system
- \* Fully fenced yard with TWO gates for easy truck movements / access
- \* Warehouse approx. 24m x 19.5m

To avoid disappointment

Industrial

FOR LEASE

507sqm