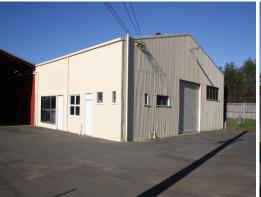

## Flexible Space with Development Potential

Rare opportunity to purchase flexible warehouse space with vacant land for future development.

Built in 1971 and owned by the same family since 1973. A solid property that requires some updating.

- ? Land area 3,391sqm
- ? Warehouse area 465sqm
- ? Office area 112sqm
- ? Annex area 139sqm
- ? Front and rear roller door access
- ? High profile on Hobart Road

Warehouse FOR SALE

577sqm

**Rodney Rawlings** 