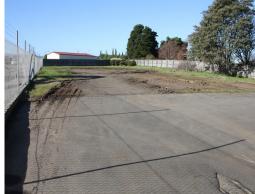

## Flexible Space with Development Potential

Rare opportunity to purchase flexible warehouse space with vacant land for future development.

Built in 1971 and owned by the same family since 1973. A solid property that requires some updating.

- ? Land area 3,391sqm
- ? Warehouse area 465sqm
- ? Office area 112sqm
- ? Annex area 139sqm
- ? Front and rear roller door access
- ? High profile on Hobart Road

Warehouse FOR SALE

577sqm

**Rodney Rawlings** 