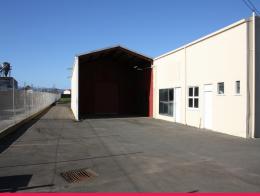

## Flexible Space with Development Potential

Rare opportunity to purchase flexible warehouse space with vacant land for future development.

Built in 1971 and owned by the same family since 1973. A solid property that requires some updating.

- ? Land area 3,391sqm
- ? Warehouse area 465sqm
- ? Office area 112sqm
- ? Annex area 139sqm
- ? Front and rear roller door access
- ? High profile on Hobart Road

Warehouse FOR SALE

577sqm

**Rodney Rawlings** 