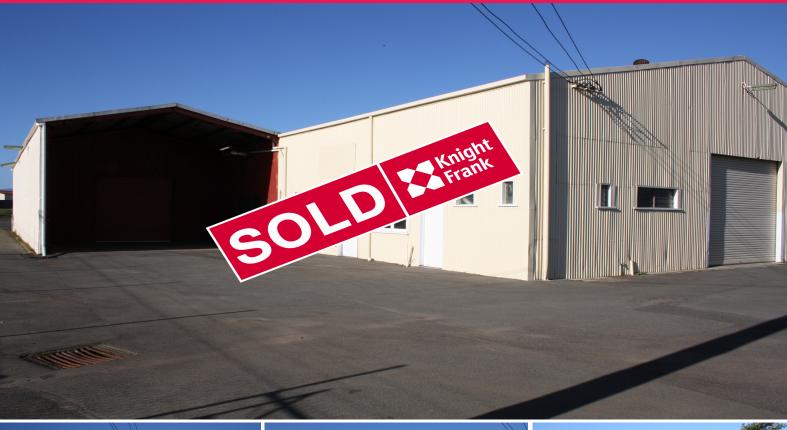

409-411 Hobart Road, Launceston TAS 7250

## Flexible Space with Development Potential

Rare opportunity to purchase flexible warehouse space with vacant land for future development.

Built in 1971 and owned by the same family since 1973. A solid property that requires some updating.

- ? Land area 3,391sqm
- ? Warehouse area 465sqm
- ? Office area 112sqm
- ? Annex area 139sqm
- ? Front and rear roller door access
- ? High profile on Hobart Road

Warehouse FOR SALE

577sqm

**Rodney Rawlings** 