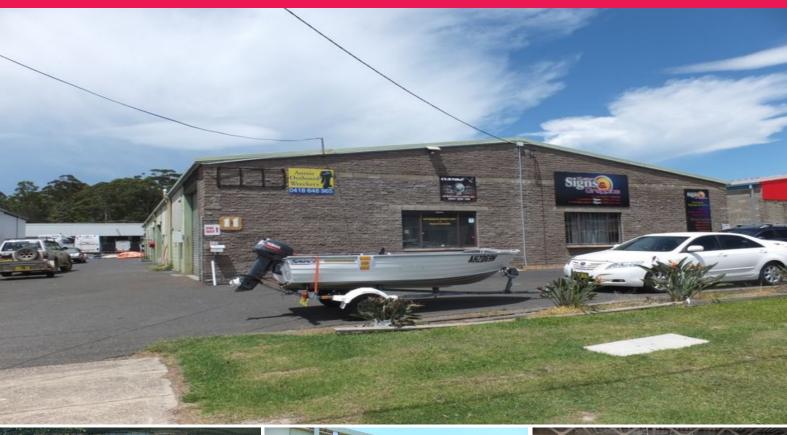

## LEASED BY LJ HOOKER COMMERCIAL

Unit 3B, 11 Cook is a modern unit of approximately 90m2, situated in an eight unit complex with a concrete driveway around the perimeter of the building.

The unit provides affordable quality storage space in a popular industrial location.

It is serviced by a roller access door and good onsite car parking which is situated at the front of the building.

The Cook Drive industrial area is B Double friendly and comprises a mix of light and heavy industrial uses.

It enjoys close proximity to the Pacific Highway, some 500 metres away.

The new Bunnings Warehouse is situated on the corner of Cook Drive and appears to be trading exceptionally well.

The Coffs Harbour Health Campus, Southern Cross University and International Sports Stadium are close by and the