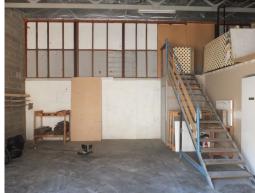

## LEASED BY LJ HOOKER COMMERCIAL

Unit 3B, 11 Cook is a modern unit of approximately 90m2, situated in an eight unit complex with a concrete driveway around the perimeter of the building.

The unit provides affordable quality storage space in a popular industrial location.