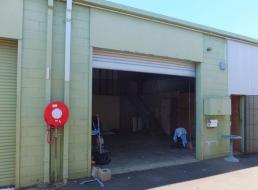

## LEASED BY LJ HOOKER COMMERCIAL

Unit 3B, 11 Cook is a modern unit of approximately 90m2, situated in an eight unit complex with a concrete driveway around the perimeter of the building.

The unit provides affordable quality storage space in a popular industrial location.

It is serviced by a roller access door and good onsite car parking which is situated at the front of the building.

The Cook Drive industrial area is B Double friendly and comprises a mix of light and heavy industrial uses.