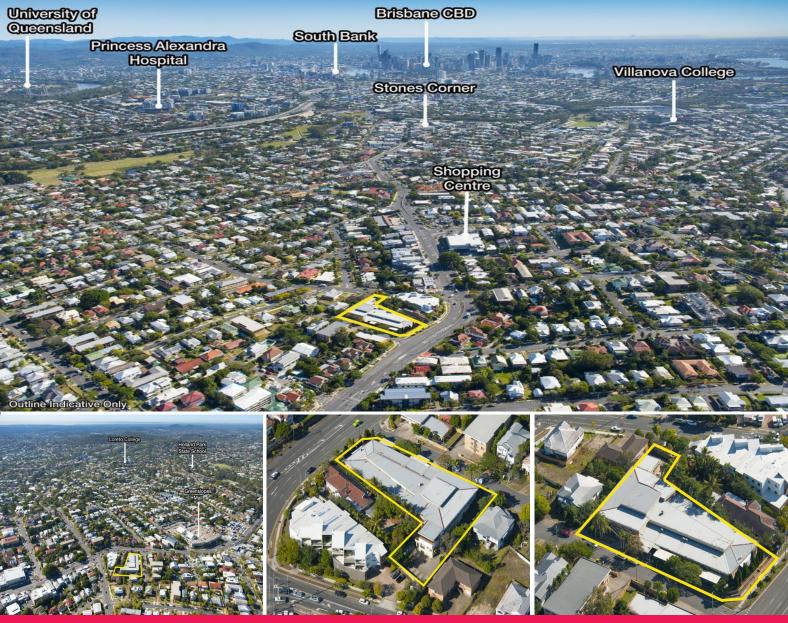

## 2,926m2\* Inner Brisbane Development Site

- DA lodged for 48 x one, two and three bedroom units over three levels
- Elevated position with city views from upper levels
- Strong owner occupier, student and medical catchment
- Walking distance to Greenslopes Private Hospital and close proximity to Stones Corner, PA Hospital, University of Queensland, schools and shopping