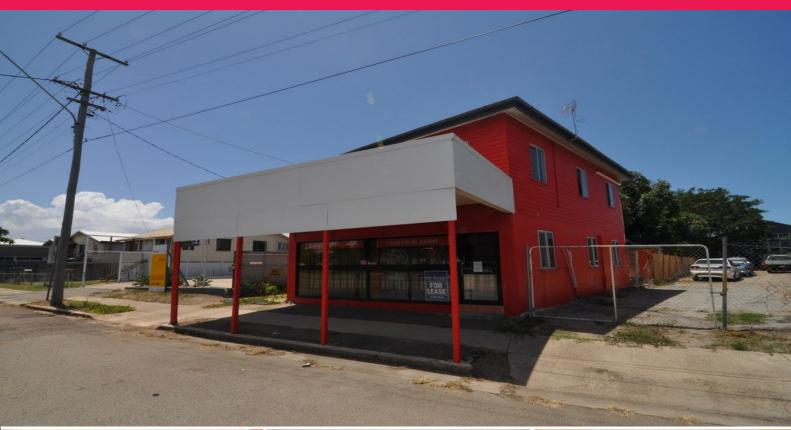

115 Boundary Street, Railway Estate QLD 4810

## Affordable main road offices & attached residence

115 Boundary Street comprises a 496m2 allotment zoned Low Impact Industry improved with a 200m2 commercial building. The building was previously occupied by a real estate agency and includes a 100m2 ground floor office suite and a 100m2 first floor tenancy which could be utilised for offices or a residence.

The ground floor is vacant and the first floor is leased to a residential tenant for \$210 per week.

Offices

FOR SALE

200sqm

Ray White, Commercial

Townsville

**Troy Townsend** 

0407213887