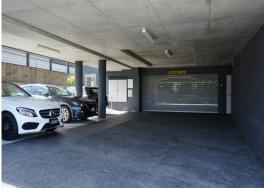

## 55sqm\* Ground Floor Boutique Office Space in Bulimba

- 55sqm of boutique office space with a 35sqm\* courtyard in the sought after suburb of Bulimba
- Only 120m\* walk from the popular retail hub of Oxford Street
- one exclusive use carpark and one commercial visitor carpark plus street parking available
- Directly opposite BWS drive-thru
- Located beneath Bulimba Sky boutique apartments
- Only 8.6Km\* from the Brisbane CBD Lease Price: \$40,000p.a\* Net + GST Sale Price: \$650,000 + GST