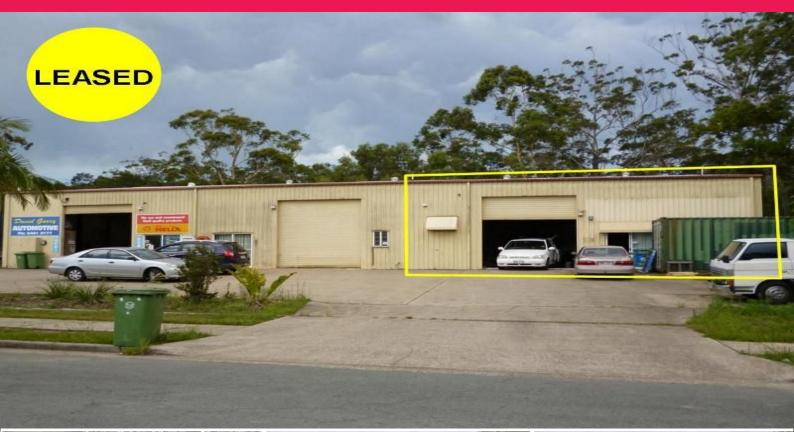

## Warehouse with Hard Stand for Storage Container

For all big traders this 290 m2 shed has the office, warehouse space and hardstand complemented with office space that is ready air-conditioned, Male & Female toilet facilities, shower and kitchenette.

- Floor area: 290 m2 approx
- Office with Kitchenette that has air-conditioning of 25 m2 approx
- Shower and 2 Toilets
- Mezzanine for storage of 35 m2 approx
- 3 Phase power
- Gas lamps
- 4m high roller door at the entrance
- 2.5m high roller door at the rear of the tenancy
- Sliding door access
- Signage opportunities