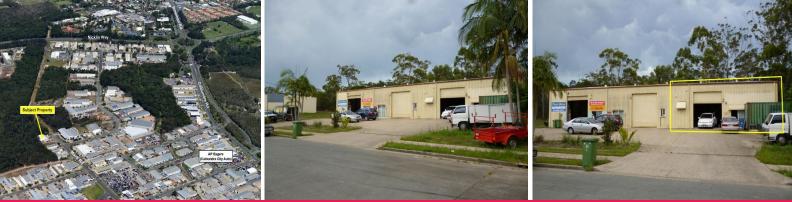

## Warehouse with Hard Stand for Storage Container

For all big traders this 290 m2 shed has the office, warehouse space and hardstand complemented with office space that is ready air-conditioned, Male & Female toilet facilities, shower and kitchenette.

- Floor area: 290 m2 approx
- Office with Kitchenette that has air-conditioning of 25 m2 approx
- Shower and 2 Toilets
- Mezzanine for storage of 35 m2 approx
- 3 Phase power
- Gas lamps
- 4m high roller door at the entrance
- 2.5m high roller door at the rear of the tenancy
- Sliding door access
- Signage opportunities