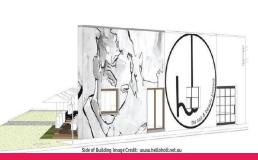

D/A approval for further internal office fitout Land area approx. 257sqm Building area approx. 286sqm (including 50sqm mezzanine) Zoned B4 mixed use (residential conversion possible) Solar panels recently installed