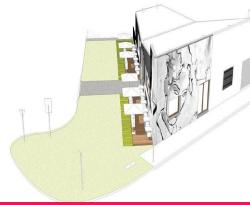

D/A approval for further internal office fitout Land area approx. 257sqm Building area approx. 286sqm (including 50sqm mezzanine) Zoned B4 mixed use (residential conversion possible) Solar panels recently installed