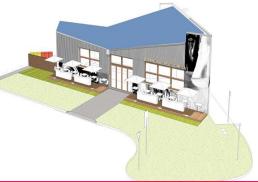

D/A approval for further internal office fitout Land area approx. 257sqm Building area approx. 286sqm (including 50sqm mezzanine) Zoned B4 mixed use (residential conversion possible) Solar panels recently installed