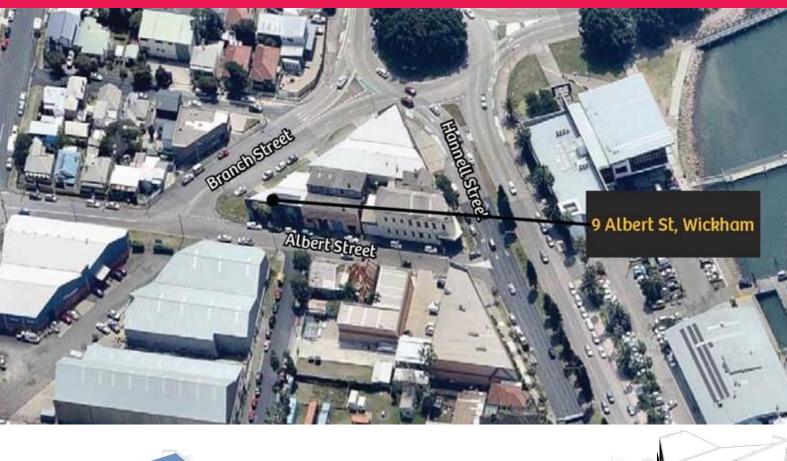

# 9 Albert Street, Wickham NSW 2293

## HARBOURSIDE WAREHOUSE

This warehouse has a desirable location being less than 300 metres to Newcastle Harbour and Yacht Club & just 1.5klms to Newcastle CBD.

The building has been part fitted out for office use, whilst it still retains some warehouse area which includes dual street access.