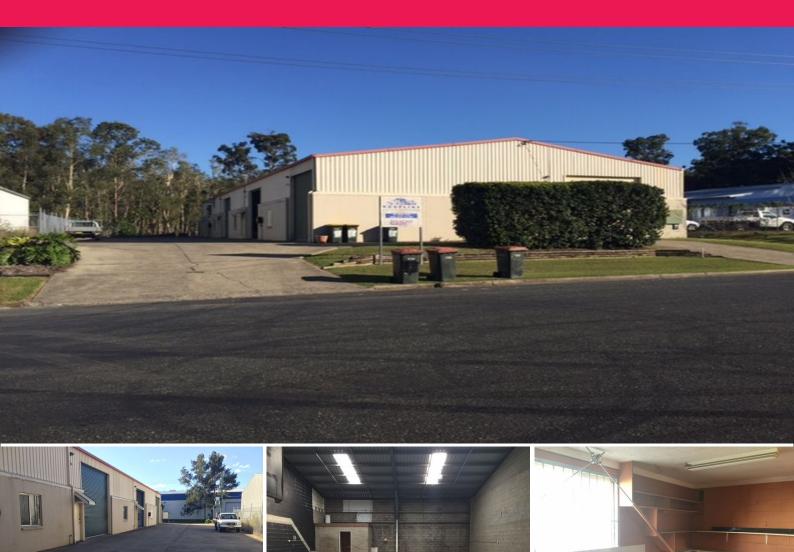

## LJ Hooker Commercial

Unit 3/48 Hi Tech Drive, Toormina NSW 2452

## LEASED BY LJ HOOKER COMMERCIAL

Unit 3 enjoys frontage to the side driveway with signage exposure to High Tech Drive.

It is situated in a complex of four high clearance industrial units.

The warehouse accommodation is clear span and offers a generous height clearance with high roller door access.

A partitioned office is provided, together with an internal shower and W.C. The unit is located in Hi Tech Industrial Estate, a very popular industrial location, centrally located between Coffs Harbour and the southern growth suburbs of Toormina/Boambee and Sawtell.

Unit 3 enjoys the following features:

- Clean and tidy concrete block unit
- Good vehicular site access
- High roller door acce

Industrial FOR LEASE

219sqm