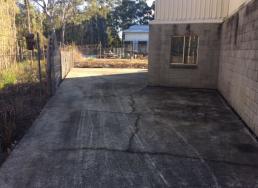

## LEASED BY LJ HOOKER COMMERCIAL

Unit 4 enjoys frontage to the side driveway and a concrete hardstand external storage area.  $\,$ 

It is situated in a complex of four high clearance industrial units.

The warehouse accommodation is clear span and offers a generous height clearance with high roller door access.

Unit 4 enjoys the following features:

- Clean and tidy concrete block unit
- Good vehicular site access
- Concrete hardstand ar

Industrial FOR LEASE

192sqm