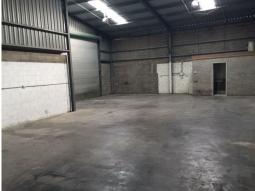

## LEASED BY LJ HOOKER COMMERCIAL

Unit 4 enjoys frontage to the side driveway and a concrete hardstand external storage area.  $\,$ 

It is situated in a complex of four high clearance industrial units.

The warehouse accommodation is clear span and offers a generous height clearance with high roller door access.

The unit includes an internal W.C. and shower.

The unit is located in Hi Tech Industrial Estate, a very popular industrial location, centrally located between Coffs Harbour and the southern growth suburbs of Toormina/Boambee and Sawtell.