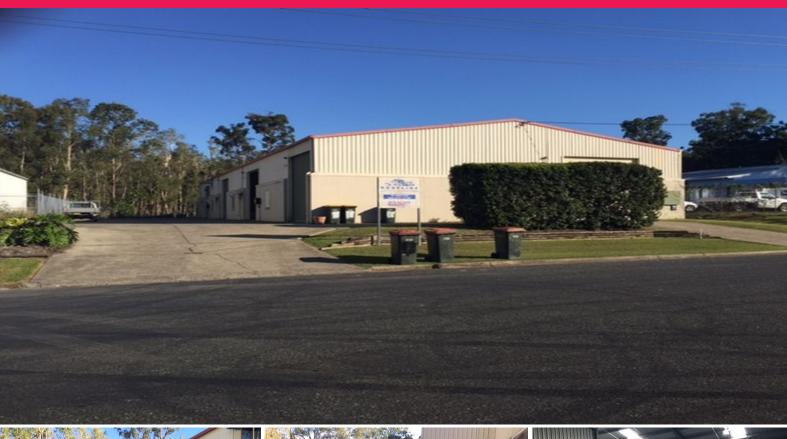

## LJ Hooker Commercial

Unit 4/48 Hi Tech Drive, Toormina NSW 2452

## LEASED BY LJ HOOKER COMMERCIAL

Unit 4 enjoys frontage to the side driveway and a concrete hardstand external storage area.  $\,$ 

It is situated in a complex of four high clearance industrial units.

The warehouse accommodation is clear span and offers a generous height clearance with high roller door access.

The unit includes an internal W.C. and shower.

The unit is located in Hi Tech Industrial Estate, a very popular industrial location, centrally located between Coffs Harbour and the southern growth suburbs of Toormina/Boambee and Sawtell.

Unit 4 enjoys the following features:

- Clean and tidy concrete block unit
- Good vehicular site access
- Concrete hardstand ar

Industrial FOR LEASE

192sqm