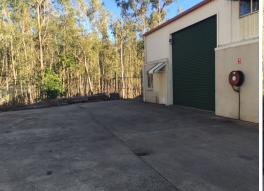

## LEASED BY LJ HOOKER COMMERCIAL

Unit 4 enjoys frontage to the side driveway and a concrete hardstand external storage area.  $\,$ 

It is situated in a complex of four high clearance industrial units.

The warehouse accommodation is clear span and offers a generous height clearance with high roller door access.

Unit 4 enjoys the following features:

- Clean and tidy concrete block unit
- Good vehicular site access
- Concrete hardstand ar

Industrial FOR LEASE

192sqm