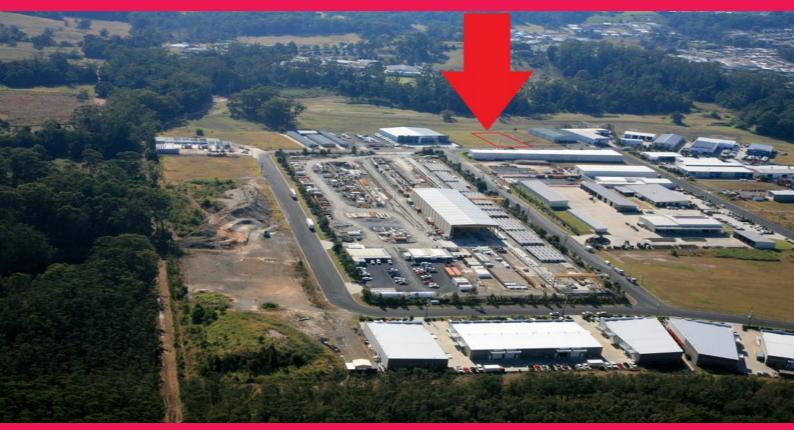

## **Prime Industrial Land**

This is one of the last remaining industrial development sites available for sale in Isles Industrial Park.

The site is rectangular in shape with a street frontage of some 31.5 metres and approximate side boundaries of some 64 metres.

The site area is some 2008m2.

Zoned Industrial IN1, permissible usage includes bulky goods retail, showroom/warehousing, display and manufacturing.

The land is flood free and ready to be built upon in accordance with your requirements.