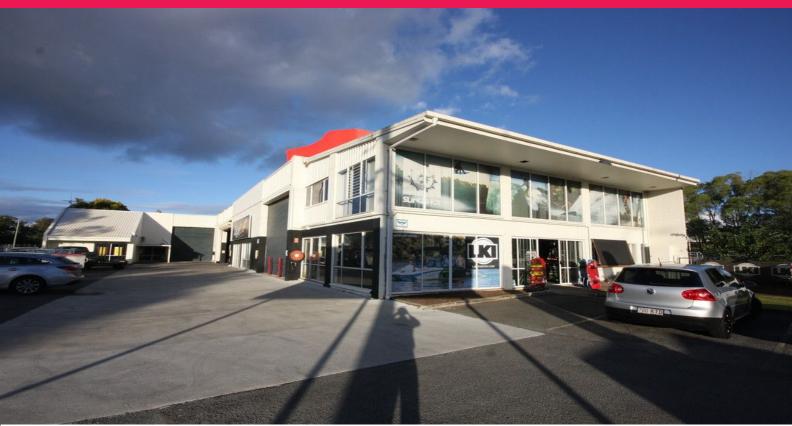

### Whole Building or 2 Units Available

- \* Unit 1 is a total size of 905sqm\* including mezzanine
- \* Unit 2 is a total size of 280sqm\* including mezzanine
- \* Total site area is 1,858sqm\*
- \* Zoned for Medium Impact Industry
- \* Large on-site car park
- \* High access industrial roller doors

#### Industrial

FOR LEASE