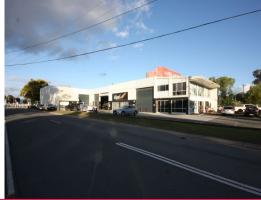

### Whole Building or 2 Units Available

- \* Unit 1 is a total size of 905sqm\* including mezzanine
- \* Unit 2 is a total size of 280sqm\* including mezzanine
- \* Total site area is 1,858sqm\*
- \* Zoned for Medium Impact Industry
- \* Large on-site car park
- \* High access industrial roller doors

#### Industrial

FOR LEASE