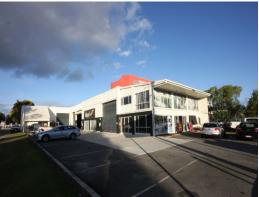

### Whole Building or 2 Units Available

- \* Unit 1 is a total size of 905sqm\* including mezzanine
- \* Unit 2 is a total size of 280sqm\* including mezzanine
- \* Total site area is 1,858sqm\*
- \* Zoned for Medium Impact Industry
- \* Large on-site car park
- \* High access industrial roller doors

#### Industrial

FOR LEASE