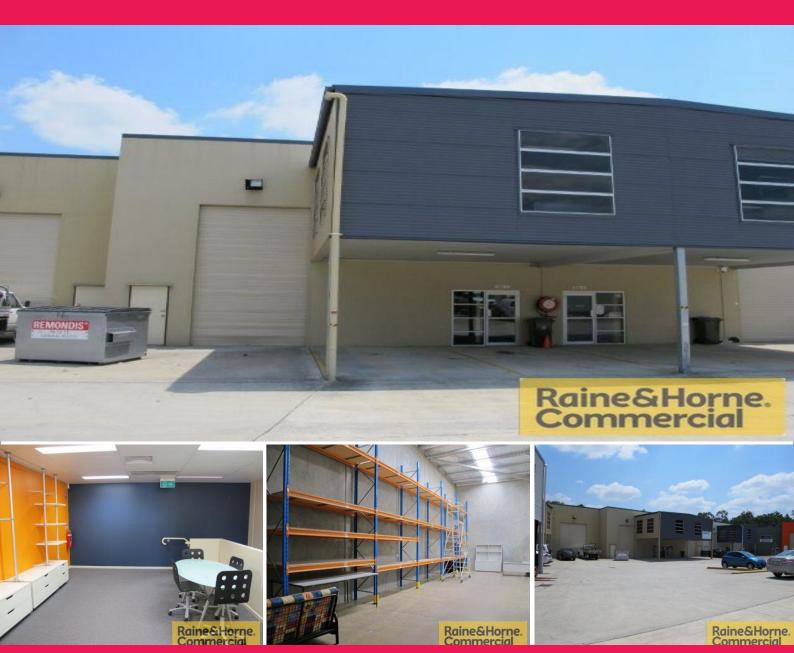

, Willawong QLD 4110

## **Quality Unit With Pallet Racking and Funiture**

- \* 276sqm modern tilt panel unit with quality office fitout
- \* Pallet racking and furniture included
- \* 2 level air-conditioned and partitioned offices
- \* 6 metre high clear span warehouse
- \* Excellent onsite car parking 2 undercover
- \* Owner keen to attract a clean user
- \* Security gated and fenced complex
- \* Available now!

Outgoings: Paid by Tenant (Currently \$5,650 p/a)

Car Parks: Ample

Please Quote Property ID: 9904521.

Industrial

FOR LEASE

276sqm

Raine&Horne. Commercial

Wayne Newberry