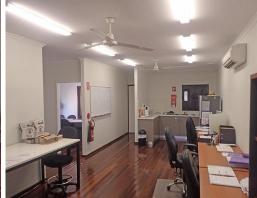

The ground floor has an open space office/Reception as you walk in with 3 large offices , kitchen and toilet at the rear, the top floor has 2 offices with open plan when you first walk in including the kitchen, there is a bathroom with shower facilities and enclosed back area. The front balcony is to the East of the Doctors Surgery next door. . Contact our Commercial Team to arran