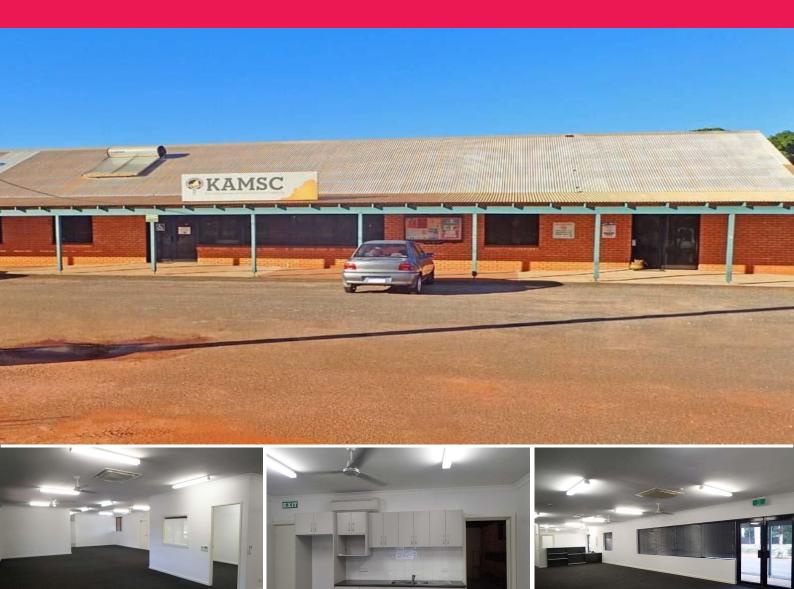

## **Clementson Street Exposure with Plenty of Parking**

Available now. This would be perfect for a showroom or large office with warehouse, the owner is willing to split if necessary. With high exposure to Clementson Street, this premises presents very well. This property is worth a look and includes plenty of secure parking which is rare for an office/warehouse of this size.

- -Large office / boardroom
- -Open plan functional space
- -Small warehouse / storage
- -3 offices
- -Plenty of car parking rear & front
- -Outgoings approx. \$27,000pa + GST

Contact Michelle Tilley

Retail