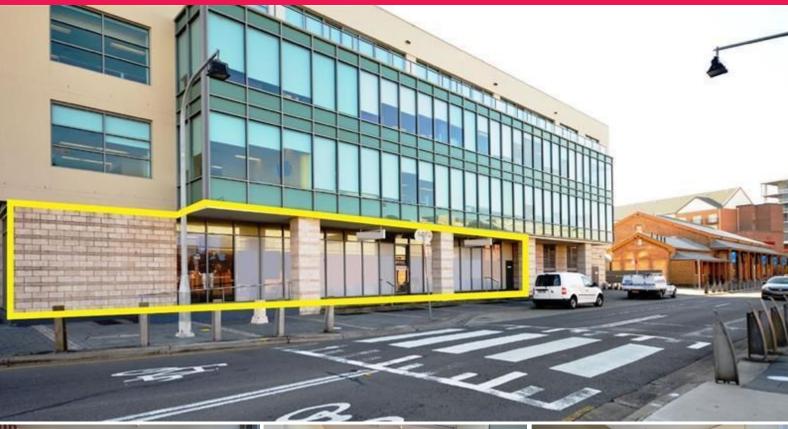

## FIRST CLASS OFFICE

Building Area: 185m2 (approx)

Located on the ground floor of the Boardwalk South Building, this prominent corner suite is located in the heart of Newcastles Honeysuckle Harbour Precinct.

(6) separate offices

Boardroom & reception

Ducted air conditioning & data cabled

- (4) car parks included in the rent
- (4) extra car parks @ \$200 per month available

A high quality office that is surrounded by popular cafes/bars & restaurants and is approximately 300 metres from

Offices

FOR LEASE

185sqm