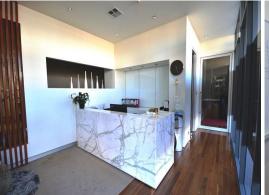

## FIRST CLASS OFFICE

Building Area: 185m2 (approx)

Located on the ground floor of the Boardwalk South Building, this prominent corner suite is located in the heart of Newcastles Honeysuckle Harbour Precinct.

(6) separate offices

Boardroom & reception

Ducted air conditioning & data cabled

- (4) car parks included in the rent
- (4) extra car parks @ \$200 per month available

A high quality office that is surrounded by popular cafes/bars & restaurants and is approximately 300 metres from