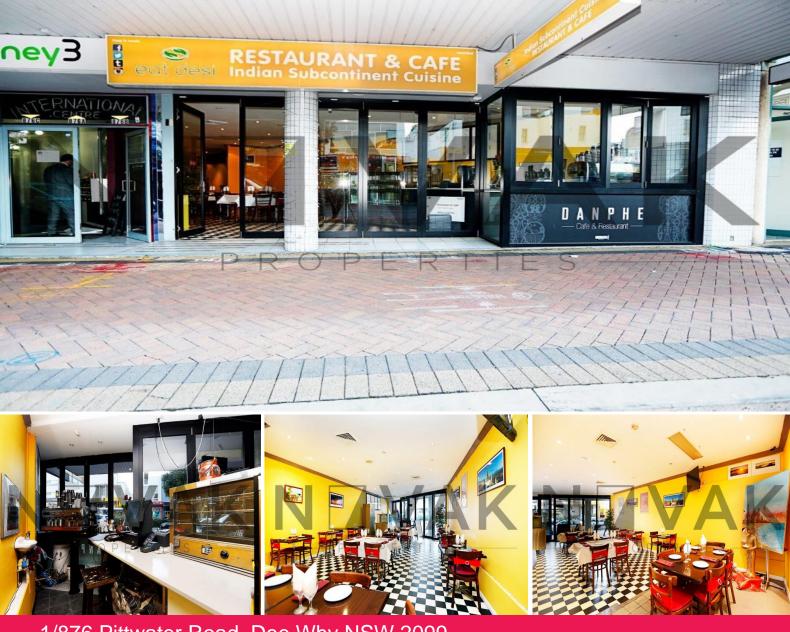

## ALL THE PERKS WITH NO COMMITMENT - SHORT TERM LEASE ON OFFER! PRIME RESTAURANT R

Ever wanted to trial your own restaurant but can't commit to a 3,5 or 10 year lease? Then this is for you!

Ready to open the doors is this prime restaurant right in the heart of DY.

We have an unsurpassed opportunity to secure this fully fitted out restaurant in Brookvale's best location, right at the core this is currently one of the Northern Beaches fastest growth suburbs.

127sqm of dream space, you are literally surrounded by hundreds of thousands of passing cars & pedestrian traffic