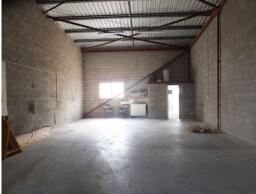

## LEASED BY LJ HOOKER COMMERCIAL

Modern purpose built brick factory unit within a popular 7 unit complex with great access off Wingara Drive, generally opposite the intersection with Cook Drive.

This unit enjoys an approximate high clearance gross leasable area of some 125m2 with a roller door providing easy access off the side driveway.

Amenities include a shower.

The Wingara/Cook Drive South Coffs Industrial Area is a popular location for mostly small businesses seeking affordable accommodation, close to Coffs Harbour's CBD, which is less that 3km away.

The unit features the following features:

- Popular location
- New fully insulated r

Industrial FOR LEASE

125sqm