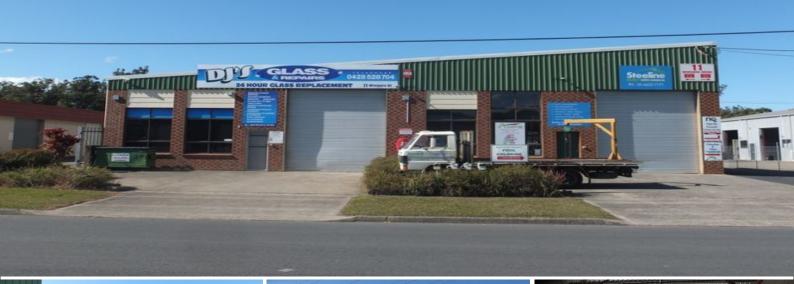

Unit 6/11 Wingara Drive, Coffs Harbour NSW 2450

## LEASED BY LJ HOOKER COMMERCIAL

Modern purpose built brick factory unit within a popular 7 unit complex with great access off Wingara Drive, generally opposite the intersection with Cook Drive.

This unit enjoys an approximate high clearance gross leasable area of some 125m2 with a roller door providing easy access off the side driveway.

The unit features the following features:

- Popular location
- New fully insulated r

Industrial FOR LEASE

125sqm