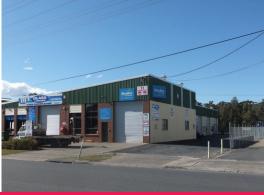

## LEASED BY LJ HOOKER COMMERCIAL

Modern purpose built brick factory unit within a popular 7 unit complex with great access off Wingara Drive, generally opposite the intersection with Cook Drive.

This unit enjoys an approximate high clearance gross leasable area of some 125m2 with a roller door providing easy access off the side driveway.

The unit features the following features:

- Popular location
- New fully insulated r

Industrial FOR LEASE

125sqm