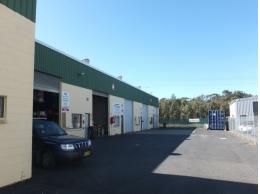

## LEASED BY LJ HOOKER COMMERCIAL

Modern purpose built brick factory unit within a popular 7 unit complex with great access off Wingara Drive, generally opposite the intersection with Cook Drive.

This unit enjoys an approximate high clearance gross leasable area of some 125m2 with a roller door providing easy access off the side driveway.

The unit features the following features:

- Popular location
- New fully insulated r

Industrial FOR LEASE

125sqm