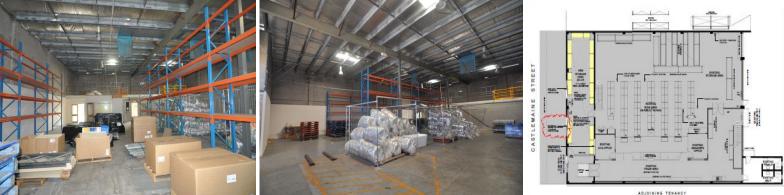

- 432m2 high clearance warehouse with roller entry off rear lane way.
- Office/Retail/Showroom of approx. 77m2 with entry fronting Castlemaine Street
- Mezzanine Floor of approximately 77m2 with sufficient height to build in.
- M/F amenities block of approximately 38m2
- Staff room of approx 38m2 with kitchenette
- \$6,770/month plus Gst