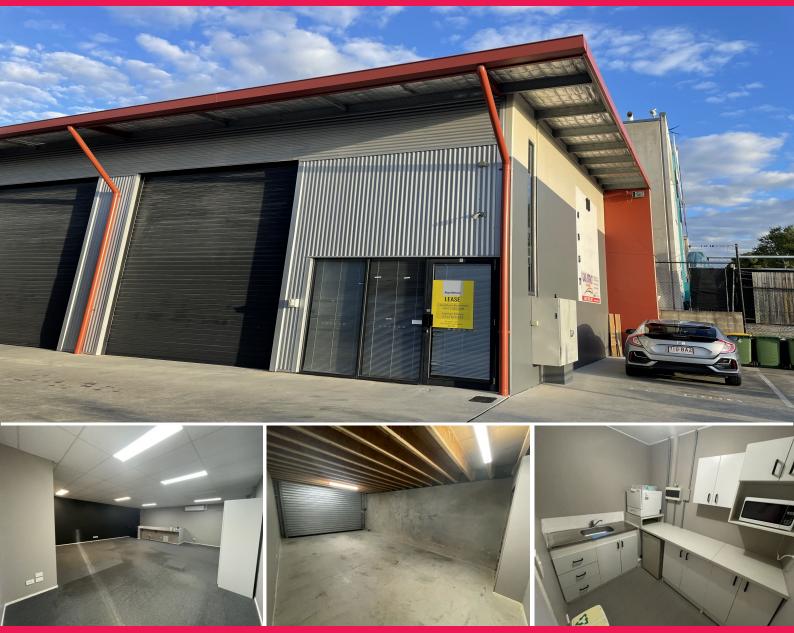

## **EXTENSIVE OFFICE FITOUT WITH 36SQM\* WAREHOUSE**

Ray White Commercial Bayside are pleased to present to the market For Lease, Unit 4, 10 Tombo Street, Capalaba. This modern tilt slab industrial unit provides an extensive fit out and is located at the front of the complex.

Features include:

- 145sqm\* Industrial Unit
- 75sqm\* ground floor includes 36sqm\* warehouse, reception, meeting room and kitchen
- 70sqm\* mezzanine level of carpeted air-conditioning open plan office
- Includes mobile partitions/desks
- Self-contained amenities
- Full security fencing
- Container height roll