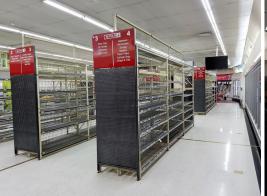

## SHORT TERM INNER CITY STORAGE! 820sqm\* SHOWROOM ON LYTTON ROAD - EAST BRISBANE

Ray White Commercial TradeCoast are excited to present one of East Brisbane's best showrooms to the market.

- 820sqm\* showroom/retail/office space available on a prominent corner location
- 43sqm\* alfresco / outdoor area
- Locate your business on the main route linking Brisbane's luxurious eastern suburbs to the CBD  $\,$
- Previously a groceries store
- Ample onsite car parking for staff & clients
- Male & female toilet amenities
- Strong room & office