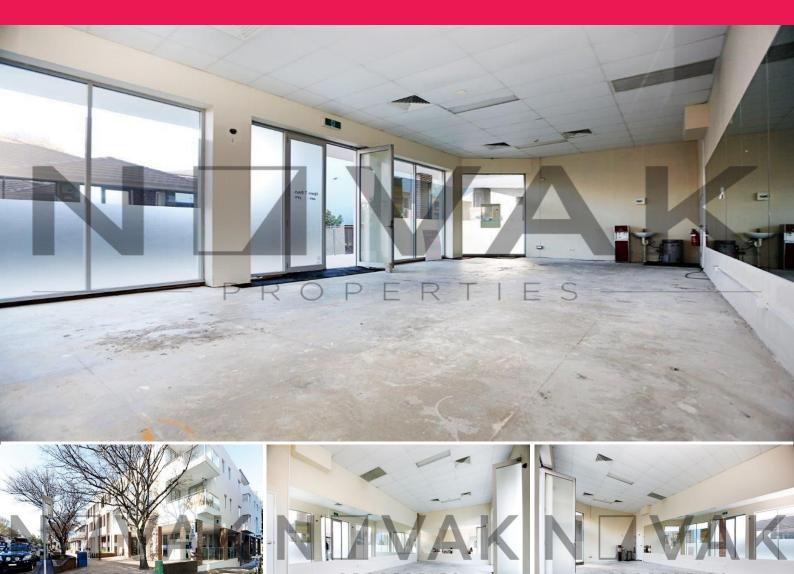

## **BRAND NEW COMMERCIAL DEVELOPMENT - PRIME LOCATION**

SEE IT TODAY, TONIGHT, TOMORROW, ANYTIME YOU LIKE? CALL US, WE NEVER SLEEP:)

| Watch live walk through video now!

| Unsurpassed, prime, ground floor retail space.

| Expansive, open planned floor space - 82 SQM

| Shared male/female amenities + disabled restroom facilities

| Fully air conditioned

| Secure basement parking for tenant - council car park nearby

| Surrounded by shops and restaurants

| Public transportation just meters away.

| All measurements are approximate

Retail

FOR LEASE

82sqm

**Michael Burgio** 

Michael Burgio

0430 344 700