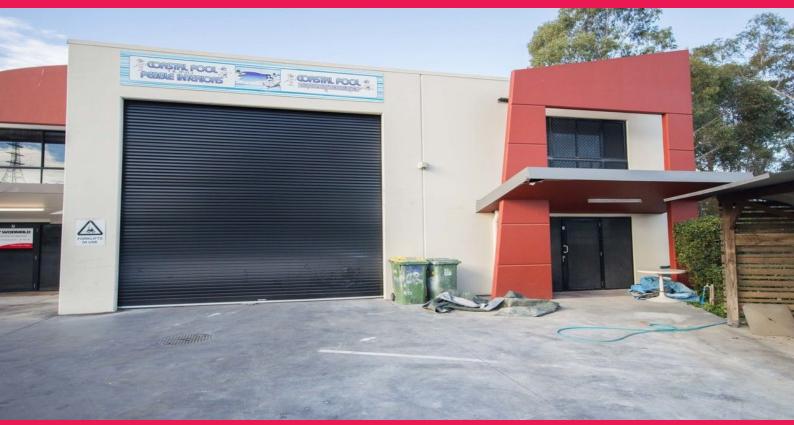

## **Central Location ? Don?t Miss Out**

\* 352m2\* warehouse includes 22m2\* office mezzanine

- \* Additional rear yard
- \* Zoned low impact industry
- \* Direct access
- \* 3 roller door access
- \* Security system in place
- \* Own amenities
- \* Plenty of onsite parking
- \* Central location
- \* Easy access to Smith Street, M1 Motorway and facilities
- \* Call today to inspect!