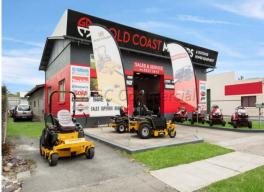

## Ray White. Commercial

128 Brisbane Road, Labrador QLD 4215

The property comprises:

- Land size: 1,131m2
- Net Lettable Area: 447m2

Showrooms/bulky Goods FOR SALE

447sqm

Ray White. Commercial

**Tony Grbcic** 

0407 968 667 tony.grbcic@raywhite.com

**Adam Grbcic** 