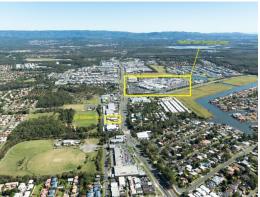

## Ray White. Commercial

128 Brisbane Road, Labrador QLD 4215

## **CALLING ALL: Investors, Owner Occupiers and Developers!**

Situated on Brisbane Road, exposed to extremely high volumes of passing daily traffic and located only a short distance from Harbour Town (Major Shopping Centre) - lies the perfect opportunity for;