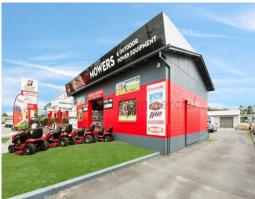

## Ray White. Commercial

128 Brisbane Road, Labrador QLD 4215

The property comprises:

- Land size: 1,131m2
- Net Lettable Area: 447m2

Showrooms/bulky Goods FOR SALE

447sqm

Ray White. Commercial

**Tony Grbcic** 

0407 968 667 tony.grbcic@raywhite.com

**Adam Grbcic** 