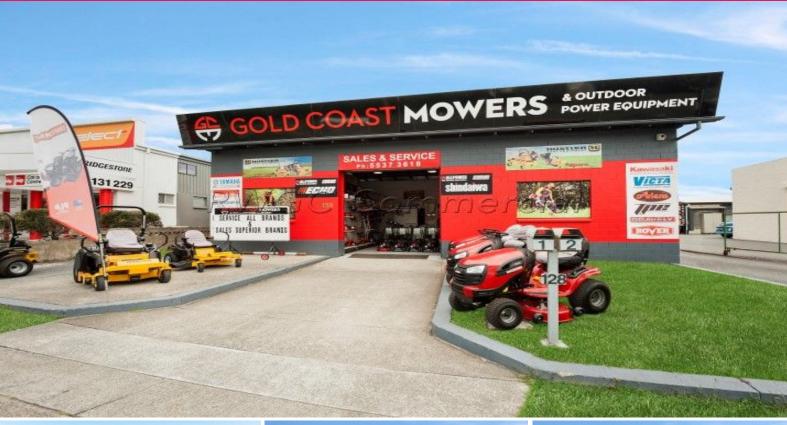

## Ray White. Commercial

128 Brisbane Road, Labrador QLD 4215

## **CALLING ALL: Investors, Owner Occupiers and Developers!**

Situated on Brisbane Road, exposed to extremely high volumes of passing daily traffic and located only a short distance from Harbour Town (Major Shopping Centre) - lies the perfect opportunity for;

The property comprises:

- Land size: 1,131m2
- Net Lettable Area: 447m2

Showrooms/bulky Goods FOR SALE

447sqm

Ray White. Commercial

**Tony Grbcic** 

0407 968 667 tony.grbcic@raywhite.com

**Adam Grbcic** 