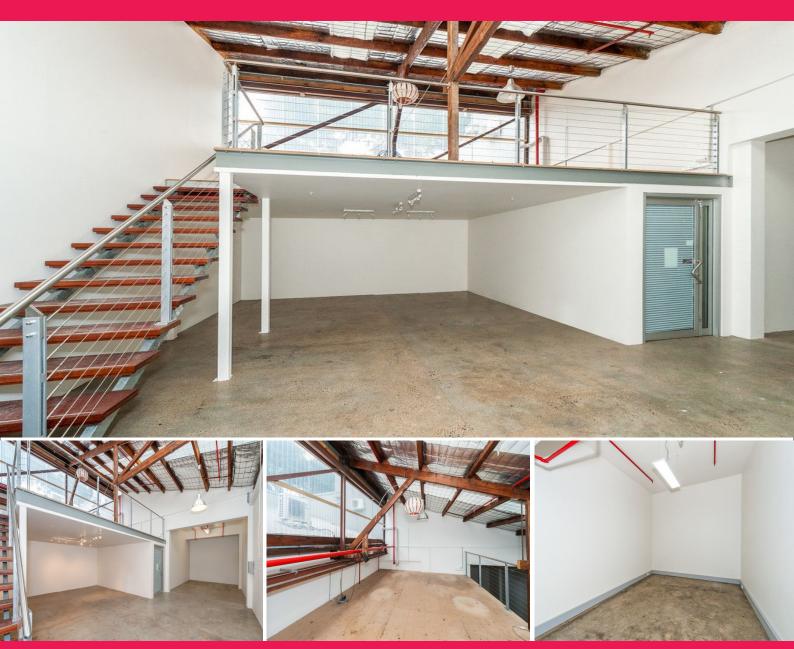

## A Unique Creative Office in prime Alexandria Location!

This creative office suite is conveniently located in 'The Alex' complex, Alexandria. In addition to its close proximity to Green Square Train Station and the City CBD, major arterial roads and public transport, this premises would suit architects, builders and developers looking for an impressive office & showroom.

- 98sqm approx
- Open plan with mezzanine level
- Kitchen facilities
- Exposed timber and steel beams
- Polished concrete floors
- Alcove for possible office/storage
- 1 car space available

Retail

FOR LEASE