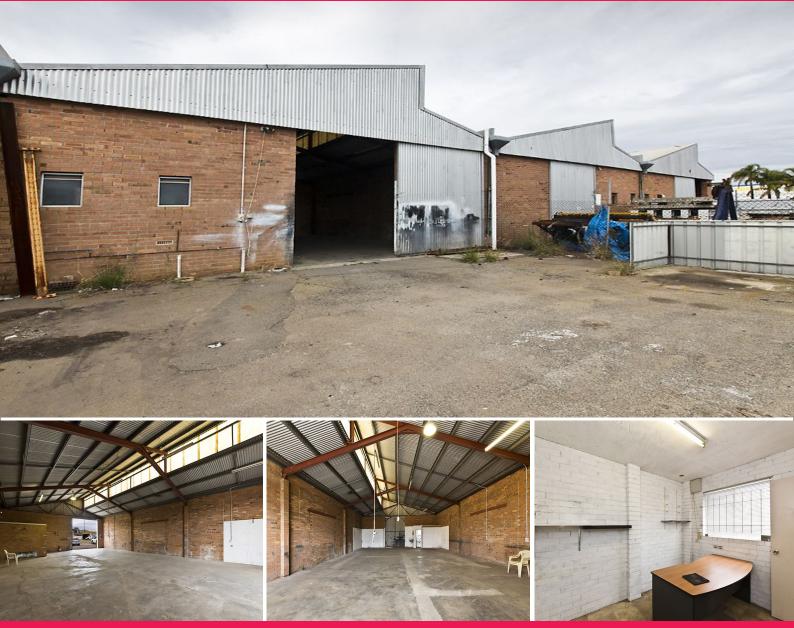

## **Maddington Factory Unit**

Commercial Industrial Property Group (CIPG) and Chad Parham offer for lease 2/2 Carole Road Maddington being 180sqm\* factory unit.

Maddington is located within the City of Gosnells approximately 20kms south east of Perth CBD. Maddington is primarily an industrial estate with a mixture of small, medium and large industrial businesses. Access is provided by major arterial roads Tonkin Highway, Roe Highway and Albany Highway.

For further details or to book an inspection please call:

Chad Parham 0412 196 600

Industrial FOR LEASE

180sqm