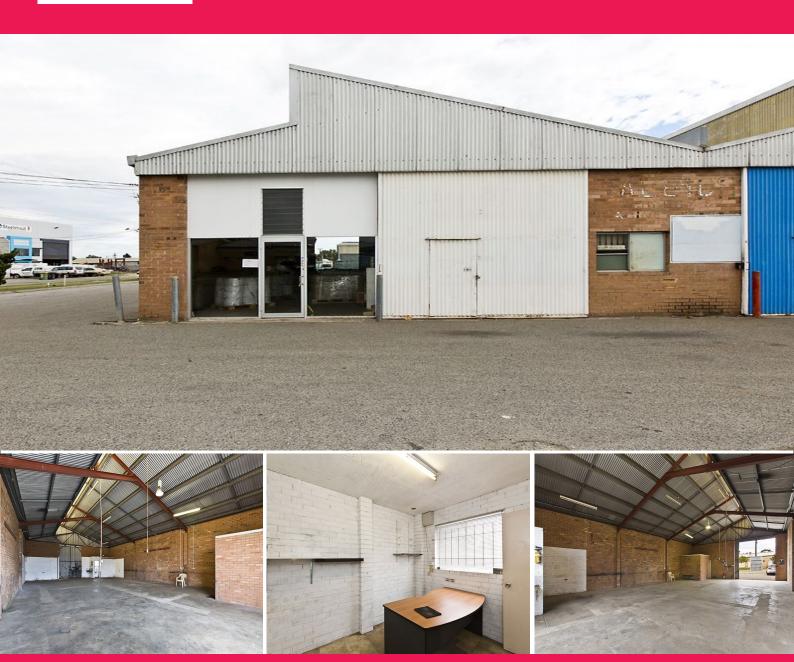

## **Maddington Factory For Lease**

Commercial Industrial Property Group (CIPG) and Chad Parham offer for lease 1/2 Carole Road Maddington being 180sqm\* factory unit.

Maddington is located within the City of Gosnells approximately 20kms south east of Perth CBD. Maddington is primarily an industrial estate with a mixture of small, medium and large industrial businesses. Access is provided by major arterial roads Tonkin Highway, Roe Highway and Albany Highway.