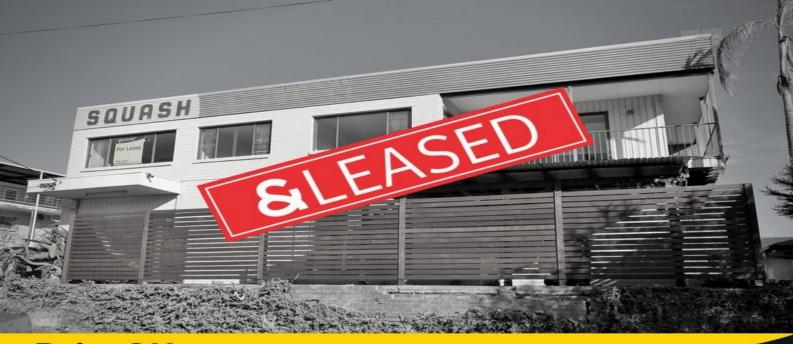

## Approx 850m2 in the heart of Long Jetty!

This is a fantastic opportunity to lease approx 850m2 of prime commercial space within the Long Jetty retail precinct!

Originally a squash court sporting facility featuring 4 x courts with viewing platform from 1st level, multiple amenities, favourable B2 zoning, the property benefits from a myriad of alternate uses.

\*570m2 on the ground level & the balance being 1st level space.

\*Partially high clearance.

\*Multiple amenities within the premises.

\*On site parking available with plenty of street parking also.

\*Available 1st November 2016.

\*Lot 2 DP 563439.

Retail FOR LEASE

850sqm

Ben Purdue 0450 719 600 ben@rhccc.com.au