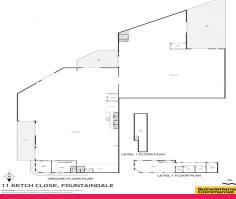

- -Building one (1) \*1,506m2 High clearance warehouse with office space.
- -Building two (2)  $^{*}$ 1,214m2 High clearance warehouse with large rear awning.
- -Multiple large vehicle access points.
- -Located in popular ind