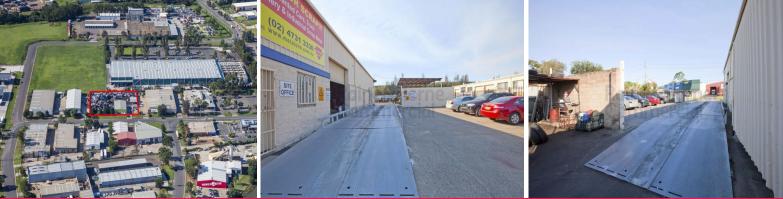

## 46 Peachtree Road, Penrith NSW 2750

## 4,369 SQM INDUSTRIAL FREEHOLD

\* Short term lease for Six (6) months only

\* The property is a substantial freehold sitting on 4,369 square metres

\* Located on the northern side of Peachtree Road approximately 200 metres west of Castlereagh Road, and less than 1km from Penrith Train Station

\* Well maintained industrial facility comprising a factory/warehouse with attached office and amenities

\* Regular in shape with 61 metre frontage to Peachtree Road and backing onto Bunning's

\* Includes weigh bridge

 $^{\ast}$  The warehouse is accessible via two roller doors with a 4.8m internal clearance, Male/Female amenities and office

Inspections by appointm

Industrial FOR LEASE

450sqm

Keiran McGarity 0417 228 504 keiran.mcgarity@rhc.com.au