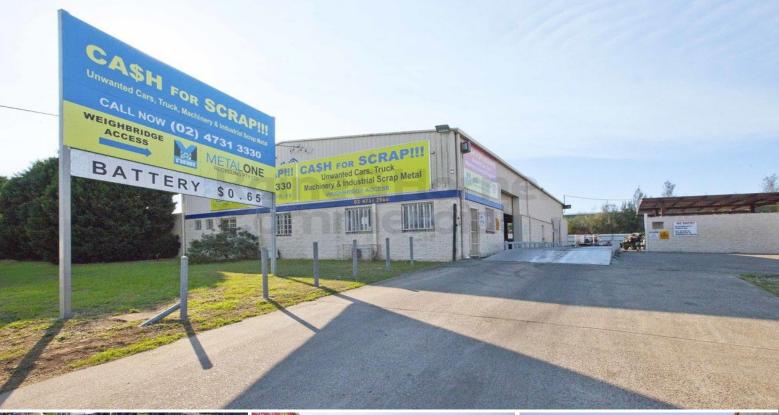

## 46 Peachtree Road, Penrith NSW 2750

## 4,369 SQM INDUSTRIAL FREEHOLD

\* Short term lease for Six (6) months only

\* The property is a substantial freehold sitting on 4,369 square metres

\* Located on the northern side of Peachtree Road approximately 200 metres west of Castlereagh Road, and less than 1km from Penrith Train Station

\* Well maintained industrial facility comprising a factory/warehouse with attached office and amenities

\* Regular in shape with 61 metre frontage to Peachtree Road and backing onto Bunning's

\* Includes weigh bridge

 $^{\ast}$  The warehouse is accessible via two roller doors with a 4.8m internal clearance, Male/Female amenities and office

Inspections by appointm

Industrial FOR LEASE

450sqm

Keiran McGarity 0417 228 504 keiran.mcgarity@rhc.com.au