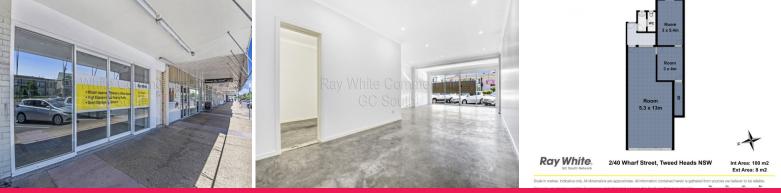

## 2/40 Wharf Street, Tweed Heads NSW 2485

## Tweed Retail / Office Space with Huge Passing Traffic and Great Parking

Available now!

Don't miss on this very hard to find retail / office space positioned on one of Tweed Heads busiest roads. This great 100sqm (approx) space features a partial office fit-out, onsite toilet facilities, staff parking at rear, and huge exposure to passing traffic all day every day.

If you're looking for a very special location for your business in Tweed that ticks all the boxes then look no further.

Contact today for an in

Retail FOR LEASE

011 22/10

100sqm