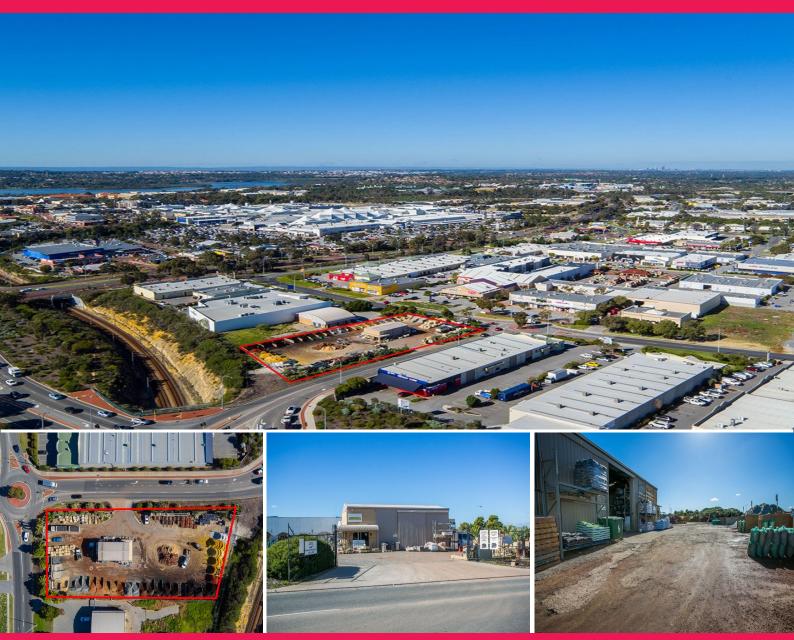

## 143 Winton Road, Joondalup WA 6027

## **INCREDIBLE POSITION**

## Property Features:

> Incredible position on pivotal entry point into Joondalup and the Business Park

> Owner will develop to suit tenant requirements

> Current use as a soil yard

> Suit car hire, general trade hire business, service station, convenience store, showroom/retail