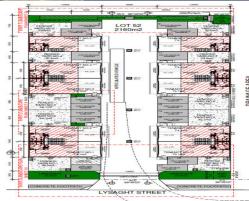

## SUNSHINE COAST INDUSTRIAL - COMPACT SHEDS WITH SECURE YARD

- Only 3 units currently on the market available for sale ? Units 2, 3 & 8
- All 74.1sq m internal shed plus additional fenced / secure yard area included on the title
- Each unit includes a fenced yard area included on the property title
- 3m roller door access to shed & 2.4m roller door access direct to the yard
- Amenities with shower
- Approval for mezzanine level, (but will not be built unless required)
- Ideal with tradesperson & 'toy' storage
- 10 units in the total within the complex, but only three available for sale