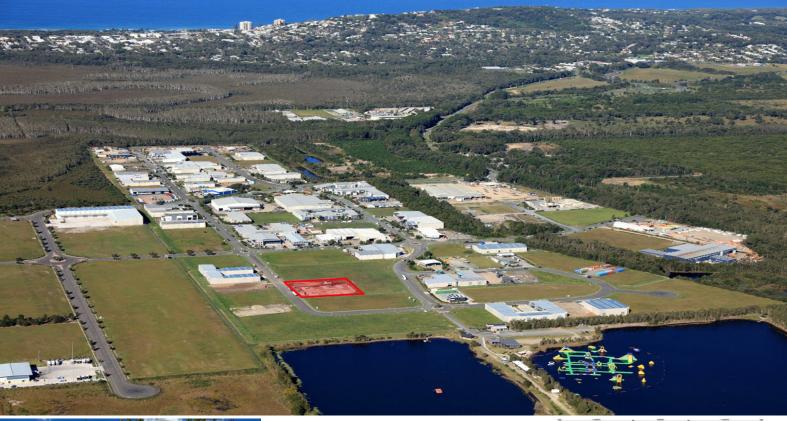

Shed 8/43-45 Lysaght Street, Coolum Beach QLD 4573

## SUNSHINE COAST INDUSTRIAL - COMPACT SHEDS WITH SECURE YARD

- Only 3 units currently on the market available for sale ? Units 2, 3 & 8
- All 74.1sq m internal shed plus additional fenced / secure yard area included on the title
- Each unit includes a fenced yard area included on the property title
- 3m roller door access to shed & 2.4m roller door access direct to the yard
- Amenities with shower
- Approval for mezzanine level, (but will not be built unless required)
- Ideal with tradesperson & 'toy' storage
- 10 units in the total within the complex, but only three available for sale