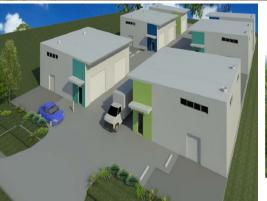

## SUNSHINE COAST INDUSTRIAL - COMPACT SHEDS WITH SECURE YARD

- Only 3 units currently on the market available for sale ? Units 2, 3 & 8
- All 74.1sq m internal shed plus additional fenced / secure yard area included on the title
- Each unit includes a fenced yard area included on the property title
- 3m roller door access to shed & 2.4m roller door access direct to the yard
- Amenities with shower
- Approval for mezzanine level, (but will not be built unless required)
- Ideal with tradesperson & 'toy' storage
- 10 units in the total within the complex, but only three available for sale