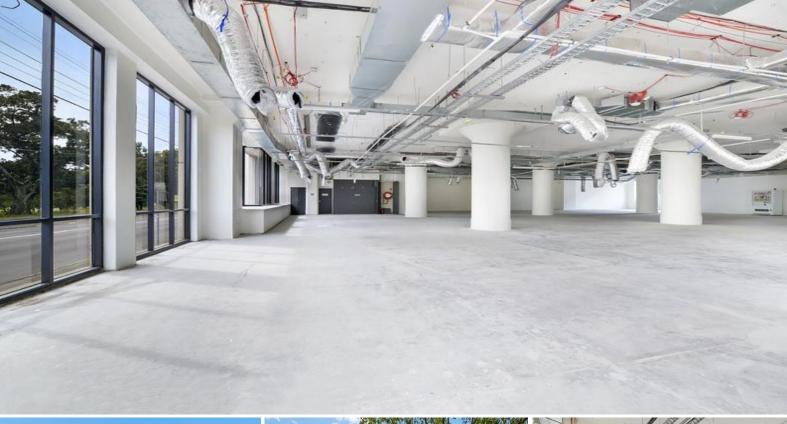

## **Quality Office, Showroom space**

Deans Property is proud to exclusively present this exciting ground floor office space for lease in the newly refurbished 191 Cleveland Street.

Sitting prominently on the corner of George Street and bustling Cleveland Street, in the mix of one of Sydney's fastest developing suburbs, this light, bright, open plan floor plate cannot be missed.

Overlooking the brand new Prince Alfred Park project, this spectacularly refurbished but raw opportunity is ready for your own custom fit out.

## Features include:

- Excellent natural light
- Fantastic floor to ceiling Windows
- Corner Position with

Offices

FOR LEASE

708sqm