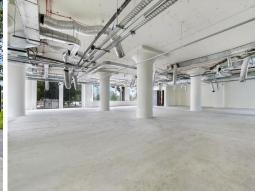

## **Quality Office, Showroom space**

Deans Property is proud to exclusively present this exciting ground floor office space for lease in the newly refurbished 191 Cleveland Street.

Sitting prominently on the corner of George Street and bustling Cleveland Street, in the mix of one of Sydney's fastest developing suburbs, this light, bright, open plan floor plate cannot be missed.

Overlooking the brand new Prince Alfred Park project, this spectacularly refurbished but raw opportunity is ready for your own custom fit out.

## Features include:

- Excellent natural light
- Fantastic floor to ceiling Windows
- Corner Position with

Offices

FOR LEASE

708sqm