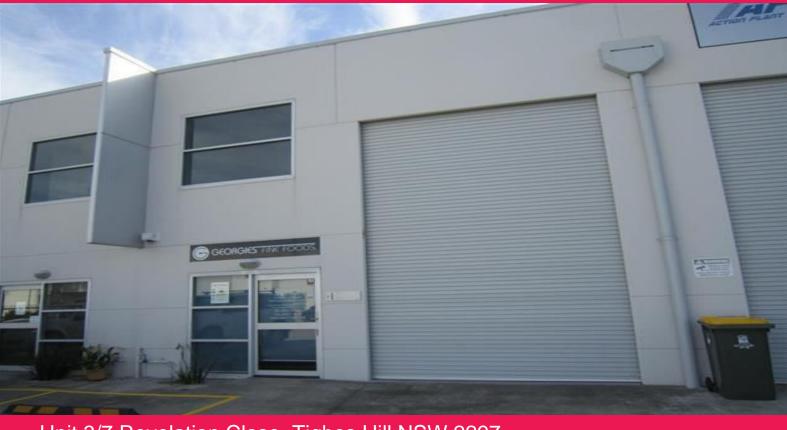

## Unit 3/7 Revelation Close, Tighes Hill NSW 2297

## **NEWCASTLE INDUSTRIAL UNIT**

Small industrial unit located on the city fringes and only minutes to Newcastle CBD. The modern tilt slab constructed unit features:

- \* 85m2 of warehousing (approx)
- \* 6 metre eave clearance
- \* Amenities including kitchenette & shower to bathrooms
- \* Security gate complex
- \* Commercial glass & aluminium shop front
- \* On site car parking.

Great little unit close to Newcastle. Do not miss this opportunity to relocate or establish your business in this Central & accessible location.

Industrial FOR LEASE

85sqm

Raine&Horne. Commercial

**Paul Tilden** 