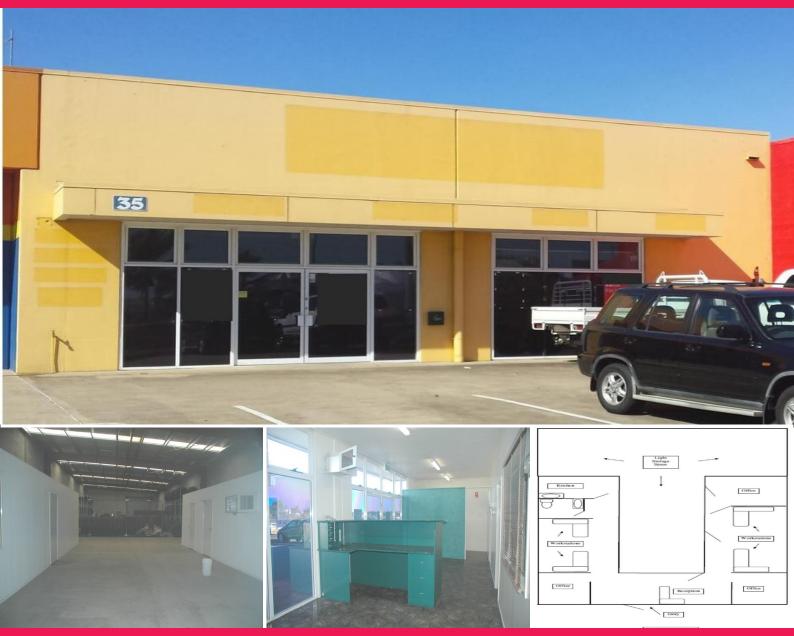

35 Connors Road, Paget QLD 4740

## **Exposure - Parking - Paget and Price Need No More**

Take advantage of huge traffic exposure on the busiest road to the gateway into Paget

- 282m2 floor space available, including offices and warehouse area flexible fitout
- Located close to Mackay Airport and other amenities, approx. 5 minutes to Mackay CBD
- 35m (approx.) Street frontage to Connors Road, substantial signage and profile opportunities
- Car park includes 4 + 1 disabled off street parking with additional on street parking
- Would suit office and retail space with storage/workshop

Retail

FOR LEASE

\$110pm2 + GST + Outgoings

282sqm