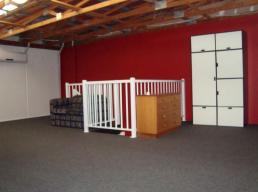

## 118m2 Modern Tilt Panel Warehouse

- 118m2 modern tilt slab warehouse
- 59m2 ground floor
- 59m2 mezzanine
- Located in a quality unit complex in the Corporate Park Industrial Estate
- Ample parking
- 2 x split system air conditioners servicing the dual floors which could be used as an office/ showroom in addition to a workshop or storage facility
- All services/ amenities are included
- Easy access to the the Bruce Highway