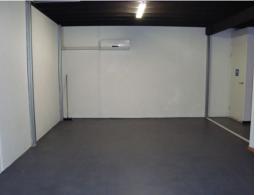

## 118m2 Modern Tilt Panel Warehouse

- 118m2 modern tilt slab warehouse
- 59m2 ground floor
- 59m2 mezzanine
- Located in a quality unit complex in the Corporate Park Industrial Estate
- Ample parking
- 2 x split system air conditioners servicing the dual floors which could be used as an office/ showroom in addition to a workshop or storage facility
- All services/ amenities are included
- Easy access to the the Bruce Highway