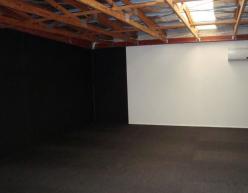

## 118m2 Modern Tilt Panel Warehouse

- 118m2 modern tilt slab warehouse
- 59m2 ground floor
- 59m2 mezzanine
- Located in a quality unit complex in the Corporate Park Industrial Estate
- Ample parking
- 2 x split system air conditioners servicing the dual floors which could be used as an office/ showroom in addition to a workshop or storage facility
- All services/ amenities are included
- Easy access to the the Bruce Highway