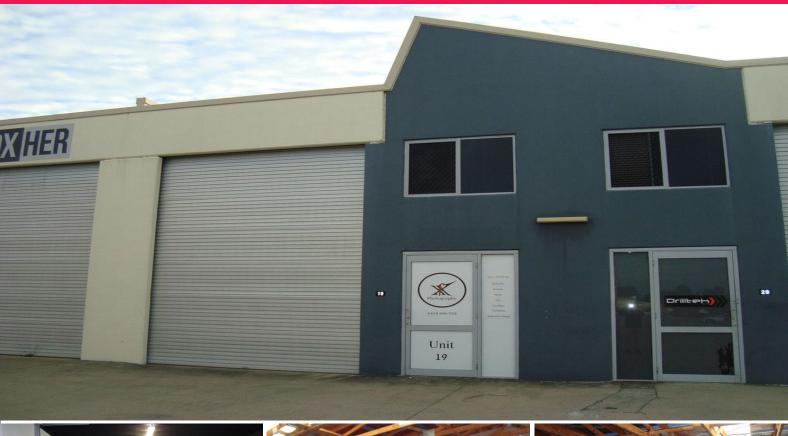

# Ray White.

19/22-26 Cessna Drive, Caboolture QLD 4510

## 118m2 Modern Tilt Panel Warehouse

- 118m2 modern tilt slab warehouse
- 59m2 ground floor
- 59m2 mezzanine
- Located in a quality unit complex in the Corporate Park Industrial Estate
- Ample parking
- 2 x split system air conditioners servicing the dual floors which could be used as an office/ showroom in addition to a workshop or storage facility
- All services/ amenities are included
- Easy access to the the Bruce Highway

Contact the marketing agents for further information or to book an inspection.

Industrial

FOR SALE

118sqm