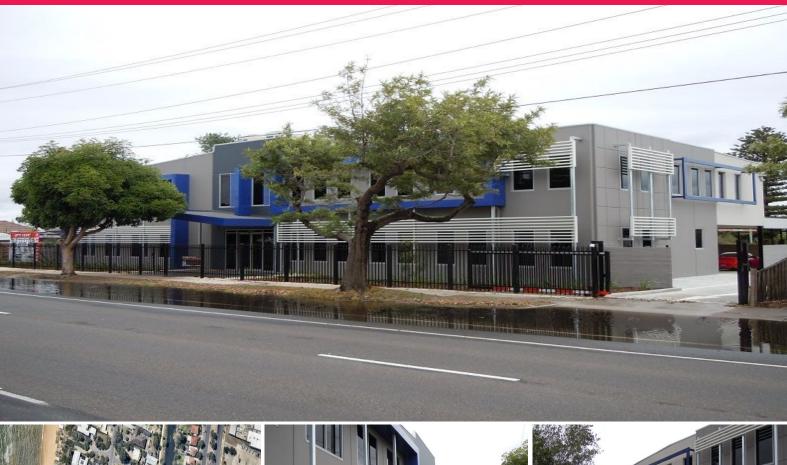

336-340 Nepean Highway, Frankston VIC 3199

## SUPER SITE WITH SUPER OPPORTUNITY

Construction is nearing completion on this office building/medical clinic that ticks all the boxes!

Prime Nepean Highway location on the edge of the Frankston CBD backing on to the Kananook Creek and with views to Port Phillip Bay.

Available as a whole building of 792m2 or can be let as 206m2 Ground floor and 586m2 First floor.

## Property Features:

- + Twenty-nine (29) onsite basement car parks
- + Zoned business 5
- + Building serviced by lift
- + Great signage opportu

Offices

FOR LEASE

\$ 277200

792sqm