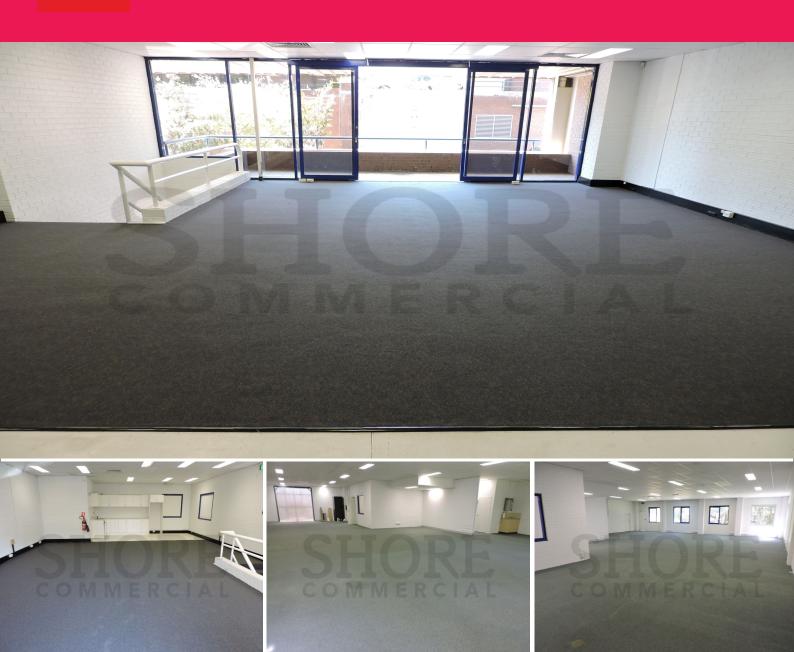

## **QUALITY OFFICE / WAREHOUSE IN IDEAL LOCATION**

Superior industrial unit centrally positioned but secluded in a natural bushland setting in Frenchs Forest commercial precinct, metres to Warringah Road & Wakehurst Parkway and close to all amenities & transport.

Quality office warehouse unit located in established Estate. Air conditioned office with high bay, clear span warehouse. Excellent natural light to all areas, close to all amenities including transport.