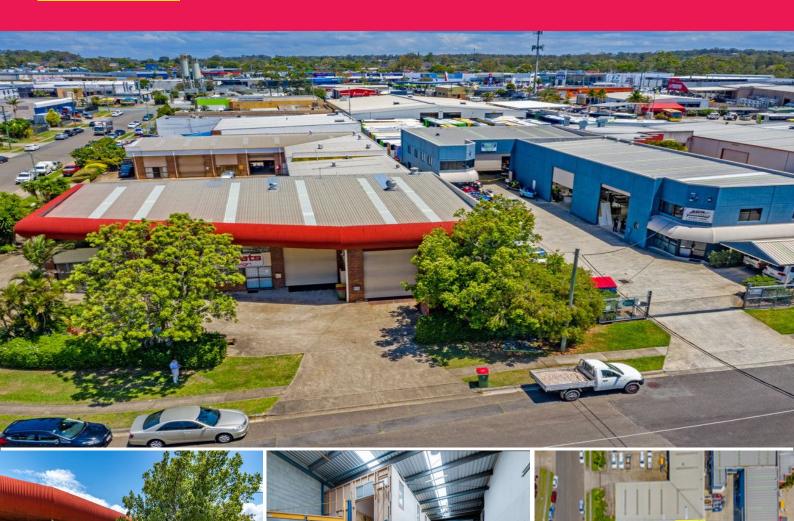

## 3/16-18 Veronica Street, Capalaba QLD 4157

## **Industrial Warehouse & Office On Veronica Street**

Ray White commercial Bayside are pleased to present Exclusively for lease Unit 3, 16 Veronica Street, Capalaba. This functional industrial unit provides an entry-level option to general industry businesses.

- 193sqm\* industrial unit with additional 40sqm\* storage mezzanine level
- Ground floor contains front reception and boardroom/large office
- First floor 48sqm\* contains 3 private offices
- Self-contained amenities
- Ample onsite parking
- Container height roller door
- 3 phase power and access to high-speed NBN